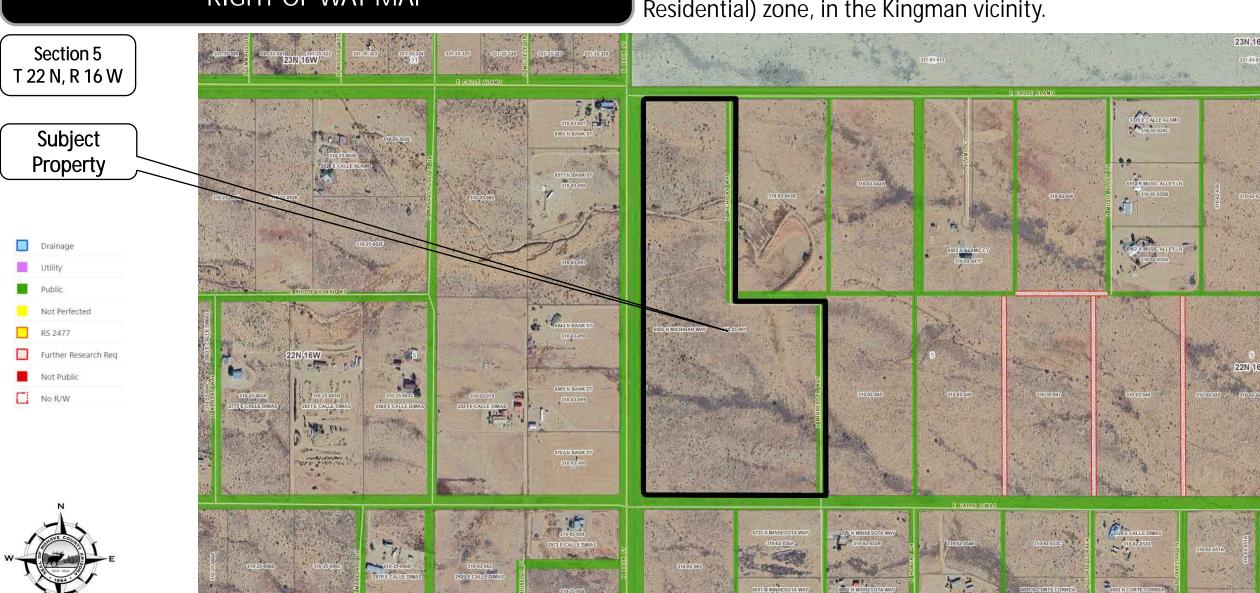

## SPECIAL USE PERMIT 227-20-038 VICINITY MAP

## SPECIAL USE PERMIT 227-20-038 RIGHT OF WAY MAP

<u>SPECIAL USE PERMIT</u> for Assessor's Parcel No. 227-20-038 to allow for a 100' tall monopole cell tower in a C-2H (Highway Commercial) zone, in the Fort Mohave vicinity.