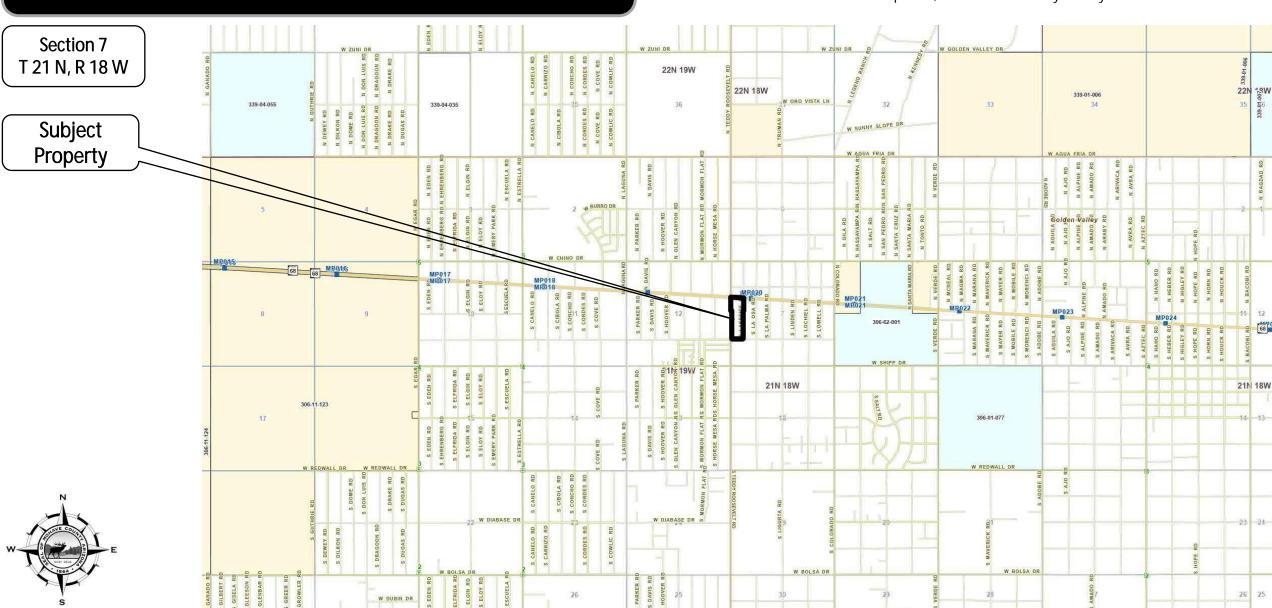

### **GOLDEN VALLEY AREA**

03. Evaluation of a request for an <u>AMENDMENT TO THE MOHAVE COUNTY GENERAL PLAN</u> from a Low Density Residential land use designation to a General Commercial land use designation, and a REZONE from an A-R/10A (Agricultural Residential/Ten Acre Minimum Lot Size) zone, an AR/6A (Agricultural Residential/Six Acre Minimum Lot Size) zone, and an A-R/4A (Agricultural Residential/Four Acre Minimum Lot Size) zone to a C-2H (General Commercial Highway Frontage) zone, a C-2 (General Commercial) zone, and an R-1 (Single Family Residential) zone, for Assessor's Parcel Nos. 306-31-008C through -008G to allow for future commercial and residential development, in the Golden Valley vicinity, Mohave County, Arizona. **Golden Valley RE DEV LLC** MS