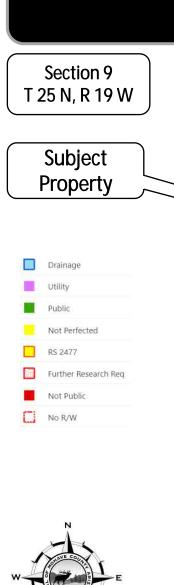

### **MOHAVE COUNTY GENERAL AREA**

04. Evaluation of a request for an AMENDMENT TO THE MOHAVE COUNTY GENERAL PLAN to realign the General Commercial land use designation and the Suburban Residential land use designation, and a REZONE from an A (General) zone to an A-R (Agricultural Residential) zone and a C-2 (General Commercial) zone for Assessor's Parcel Nos. 316-13-112A through -112D, to bring the properties into compliance and to allow for a restaurant in the Dolan Springs vicinity (north of Pierce Ferry Road, east of Del Norte Drive), Mohave County, Arizona. Dave Cracknell for Robersi and Dolores Caceres Hernandez VB