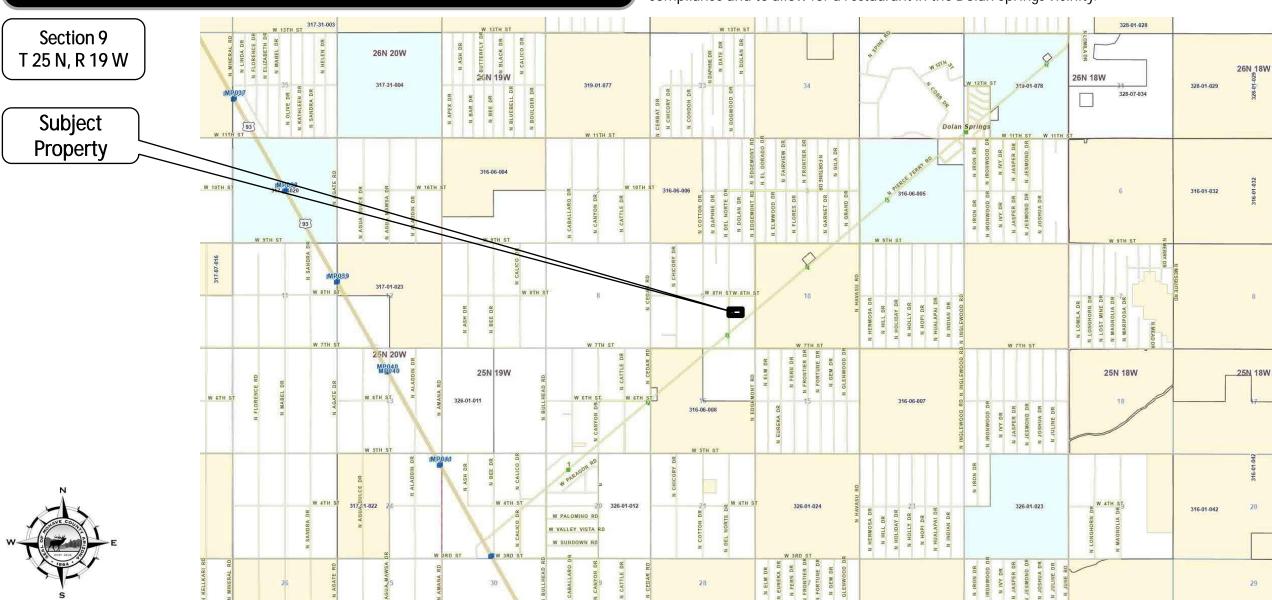

### **MOHAVE COUNTY GENERAL AREA**

04. Evaluation of a request for an AMENDMENT TO THE MOHAVE COUNTY GENERAL PLAN to realign the General Commercial land use designation and the Suburban Residential land use designation, and a REZONE from an A (General) zone to an A-R (Agricultural Residential) zone and a C-2 (General Commercial) zone for Assessor's Parcel Nos. 316-13-112A through -112D, to bring the properties into compliance and to allow for a restaurant in the Dolan Springs vicinity (north of Pierce Ferry Road, east of Del Norte Drive), Mohave County, Arizona. Dave Cracknell for Robersi and Dolores Caceres Hernandez VB