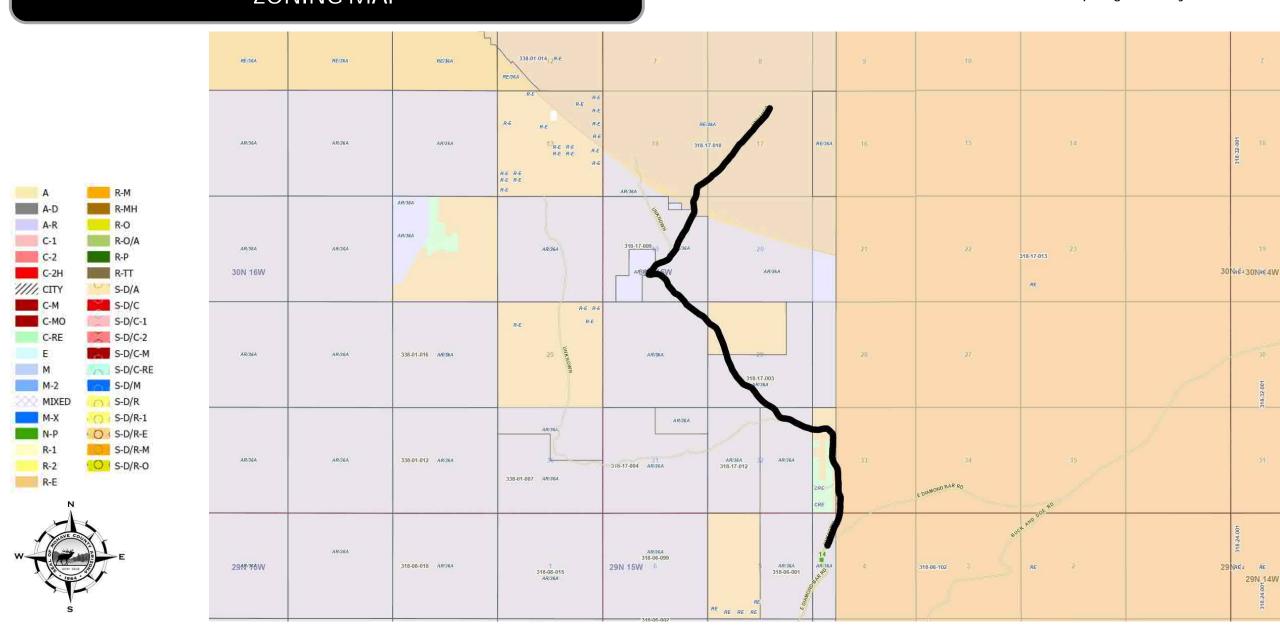

### **KINGMAN AREA**

- 05. Evaluation of a request for a **SPECIAL USE PERMIT** for Assessor's Parcel No. 310-25-001 to allow for a private family cemetery in an A-R/36A (Agricultural Residential/Thirty-Six Acre Minimum Lot Size) zone, in the Kingman vicinity (east of Bank Street, north of Calle Dimas), Mohave County, Arizona. **Carol Wright, Adaiah Early, Timothy Early, Jonathan Early** VB
- 06. Evaluation of a request to <a href="NAME A ROAD ALIGNMENT">NAME A ROAD ALIGNMENT</a> commencing in Section 4, Township 29 North, Range 15 West, and terminating in Section 17, Township 30 North, Range 15 West to GLAMP-ING RANCH ROAD, located in the Meadview vicinity, Mohave County, Arizona. **KTH Consulting** CC