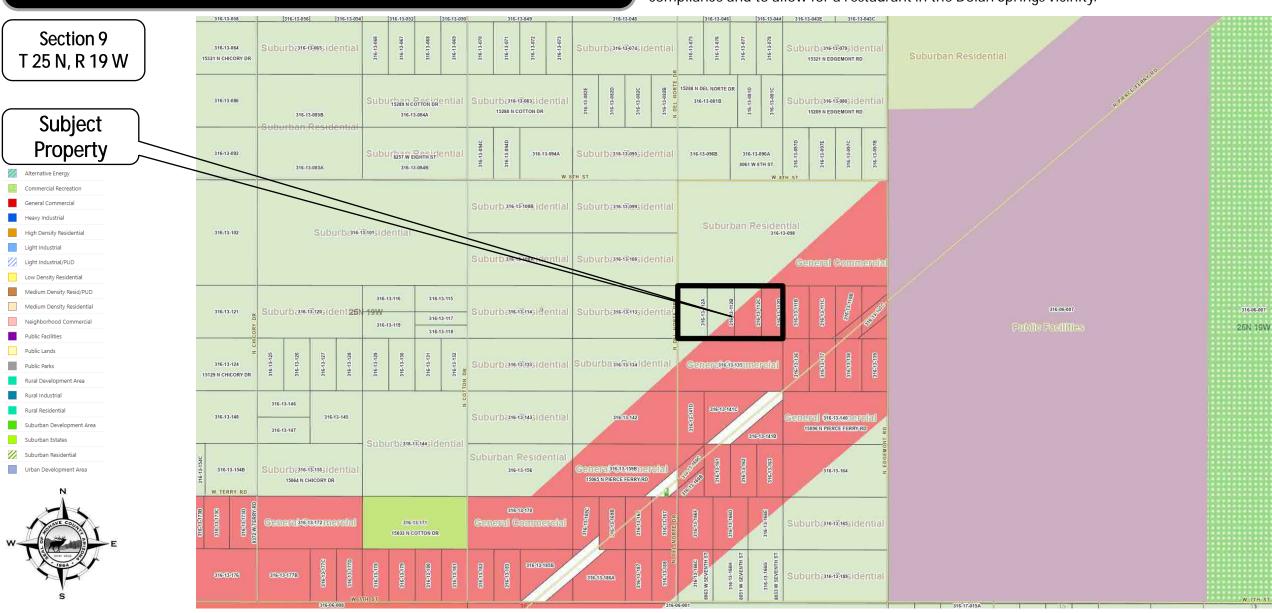

### **MOHAVE COUNTY GENERAL AREA**

04. Evaluation of a request for an AMENDMENT TO THE MOHAVE COUNTY GENERAL PLAN to realign the General Commercial land use designation and the Suburban Residential land use designation, and a REZONE from an A (General) zone to an A-R (Agricultural Residential) zone and a C-2 (General Commercial) zone for Assessor's Parcel Nos. 316-13-112A through -112D, to bring the properties into compliance and to allow for a restaurant in the Dolan Springs vicinity (north of Pierce Ferry Road, east of Del Norte Drive), Mohave County, Arizona. Dave Cracknell for Robersi and Dolores Caceres Hernandez VB