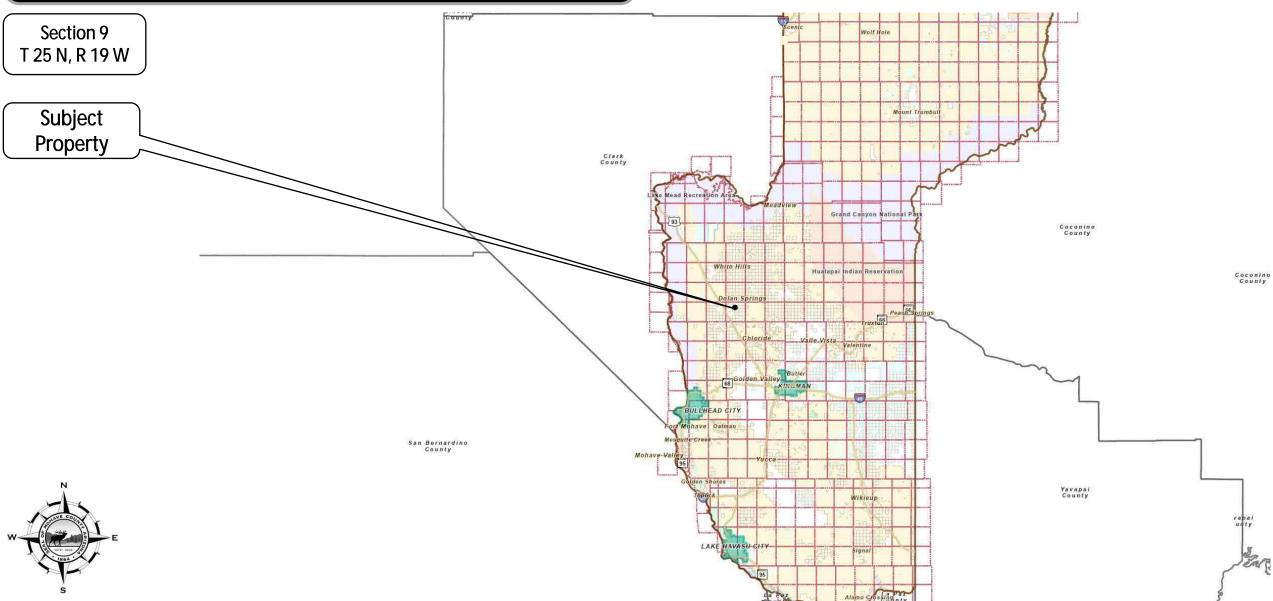

### **MOHAVE COUNTY GENERAL AREA**

04. Evaluation of a request for an AMENDMENT TO THE MOHAVE COUNTY GENERAL PLAN to realign the General Commercial land use designation and the Suburban Residential land use designation, and a REZONE from an A (General) zone to an A-R (Agricultural Residential) zone and a C-2 (General Commercial) zone for Assessor's Parcel Nos. 316-13-112A through -112D, to bring the properties into compliance and to allow for a restaurant in the Dolan Springs vicinity (north of Pierce Ferry Road, east of Del Norte Drive), Mohave County, Arizona. Dave Cracknell for Robersi and Dolores Caceres Hernandez VB