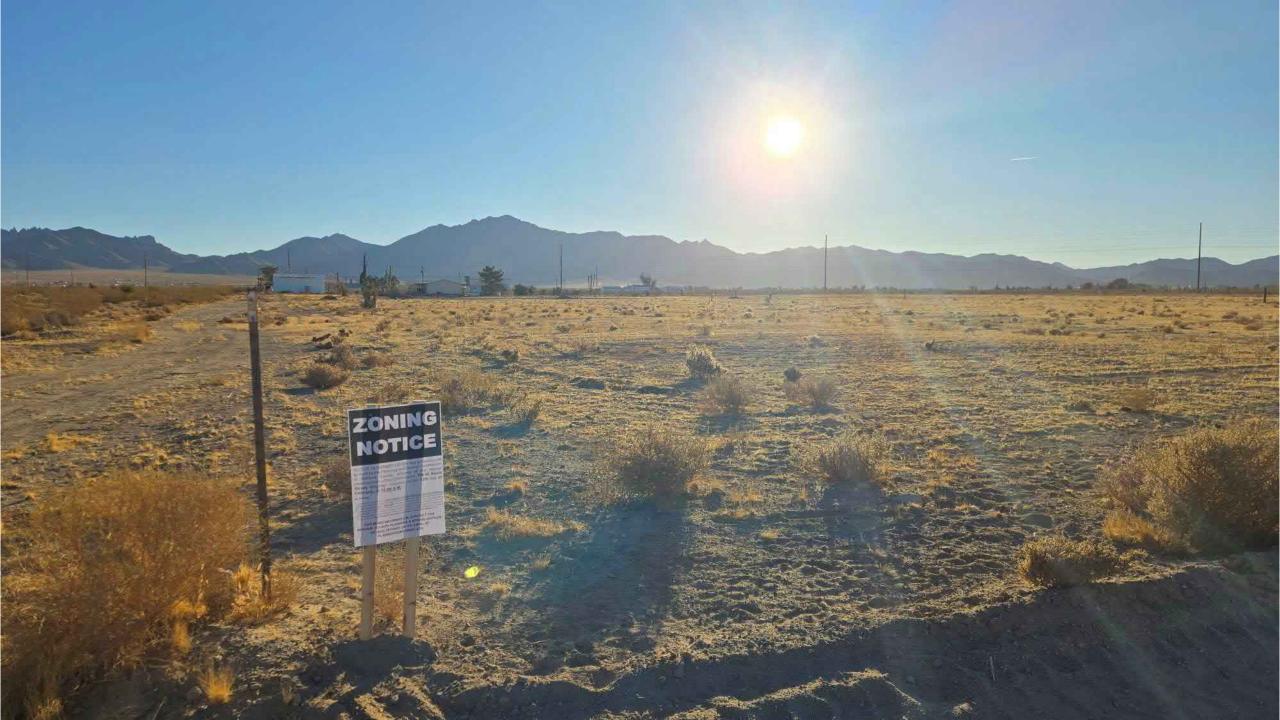

### **KINGMAN AREA**

- 05. Evaluation of a request for a **SPECIAL USE PERMIT** for Assessor's Parcel No. 310-25-001 to allow for a private family cemetery in an A-R/36A (Agricultural Residential/Thirty-Six Acre Minimum Lot Size) zone, in the Kingman vicinity (east of Bank Street, north of Calle Dimas), Mohave County, Arizona. **Carol Wright, Adaiah Early, Timothy Early, Jonathan Early** VB
- 06. Evaluation of a request to <a href="NAME A ROAD ALIGNMENT">NAME A ROAD ALIGNMENT</a> commencing in Section 4, Township 29 North, Range 15 West, and terminating in Section 17, Township 30 North, Range 15 West to GLAMP-ING RANCH ROAD, located in the Meadview vicinity, Mohave County, Arizona. **KTH Consulting** CC

Assessor's Parcel No. 227-20-038 is described as a portion of the Southeast 1/4 of the Southeast 1/4 of Section 27, Township 19 North, Range 22 West.

The site is approximately five (5) acres in size and is located south of Torrance Road and west of State Highway 95. The site is accessed from State Highway 95, approximately 270 feet south of Torrance Road, at the intersection of Wagon Wheel Lane and State Highway 95.