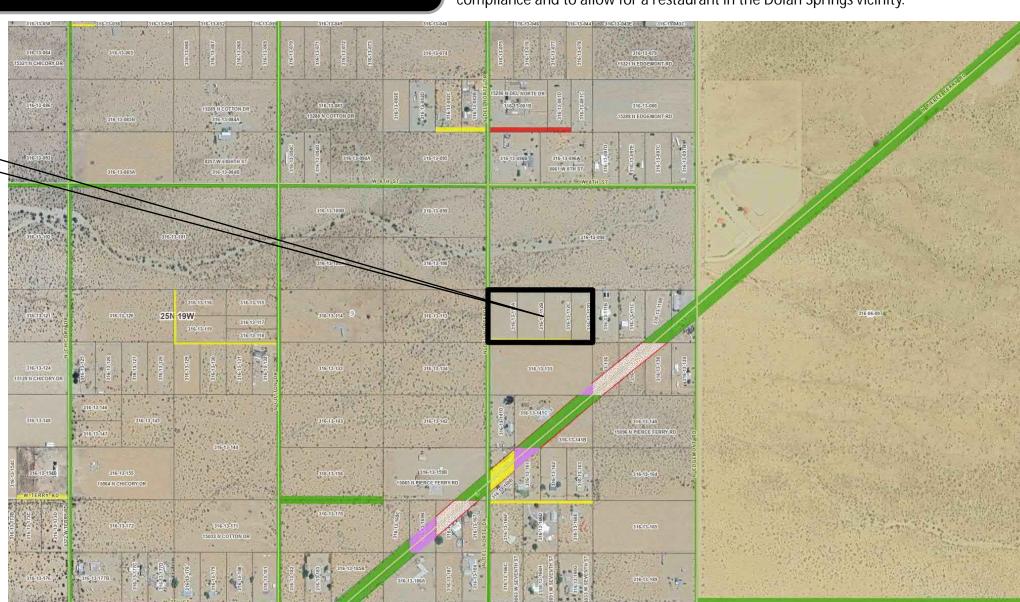

### **MOHAVE COUNTY GENERAL AREA**

04. Evaluation of a request for an AMENDMENT TO THE MOHAVE COUNTY GENERAL PLAN to realign the General Commercial land use designation and the Suburban Residential land use designation, and a REZONE from an A (General) zone to an A-R (Agricultural Residential) zone and a C-2 (General Commercial) zone for Assessor's Parcel Nos. 316-13-112A through -112D, to bring the properties into compliance and to allow for a restaurant in the Dolan Springs vicinity (north of Pierce Ferry Road, east of Del Norte Drive), Mohave County, Arizona. Dave Cracknell for Robersi and Dolores Caceres Hernandez VB