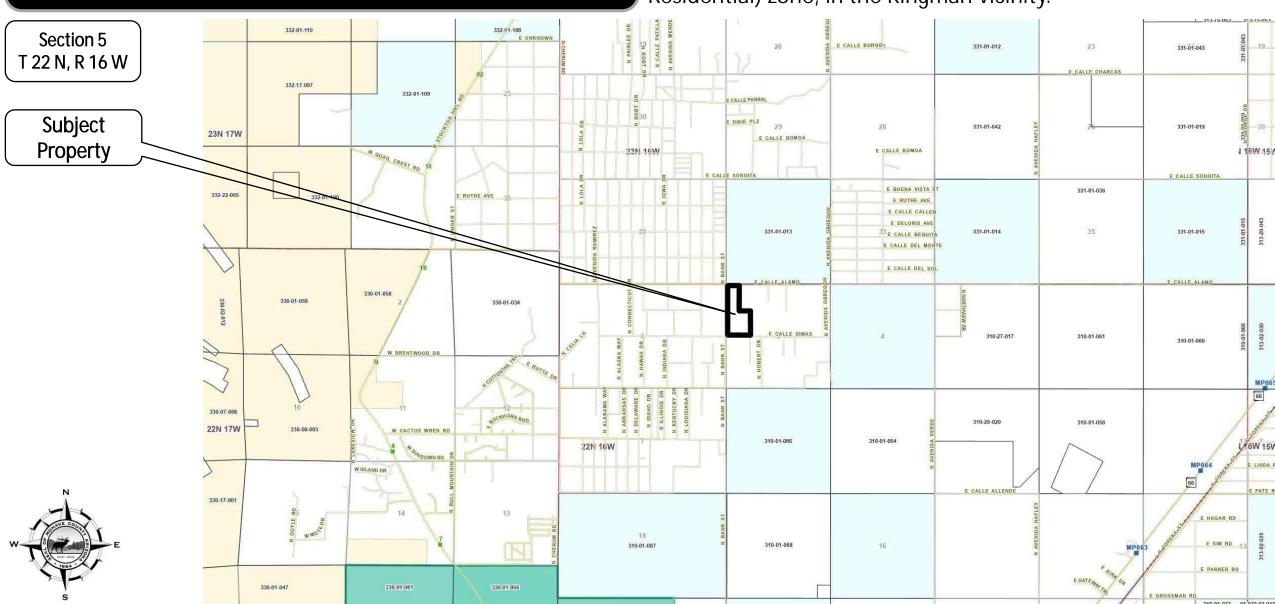

### **KINGMAN AREA**

- 05. Evaluation of a request for a **SPECIAL USE PERMIT** for Assessor's Parcel No. 310-25-001 to allow for a private family cemetery in an A-R/36A (Agricultural Residential/Thirty-Six Acre Minimum Lot Size) zone, in the Kingman vicinity (east of Bank Street, north of Calle Dimas), Mohave County, Arizona. **Carol Wright, Adaiah Early, Timothy Early, Jonathan Early** VB
- 06. Evaluation of a request to <a href="NAME A ROAD ALIGNMENT">NAME A ROAD ALIGNMENT</a> commencing in Section 4, Township 29 North, Range 15 West, and terminating in Section 17, Township 30 North, Range 15 West to GLAMP-ING RANCH ROAD, located in the Meadview vicinity, Mohave County, Arizona. **KTH Consulting** CC

Assessor's Parcel No. 227-20-038 is described as a portion of the Southeast 1/4 of the Southeast 1/4 of Section 27, Township 19 North, Range 22 West.

The site is approximately five (5) acres in size and is located south of Torrance Road and west of State Highway 95. The site is accessed from State Highway 95, approximately 270 feet south of Torrance Road, at the intersection of Wagon Wheel Lane and State Highway 95.