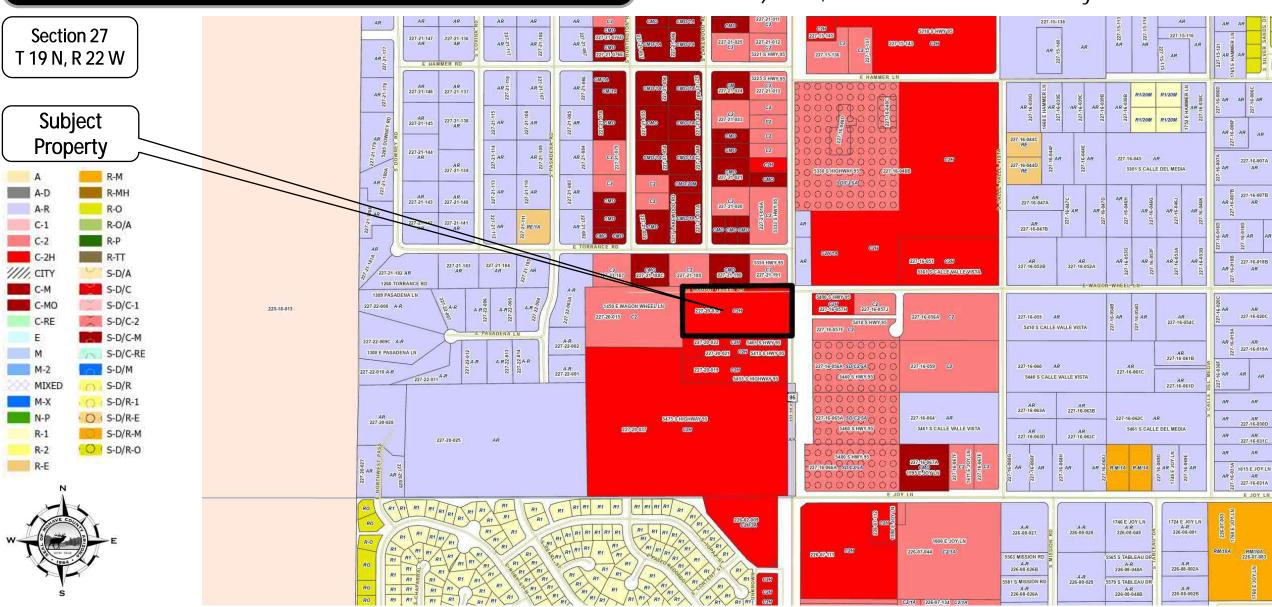

## SPECIAL USE PERMIT 227-20-038 GENERAL MAP

Assessor's Parcel No. 227-20-038 is described as a portion of the Southeast 1/4 of the Southeast 1/4 of Section 27, Township 19 North, Range 22 West.

The site is approximately five (5) acres in size and is located south of Torrance Road and west of State Highway 95. The site is accessed from State Highway 95, approximately 270 feet south of Torrance Road, at the intersection of Wagon Wheel Lane and State Highway 95.

The site appears to be vacant with relatively flat terrain. The surrounding land uses consist of primarily commercial developments.

The applicant requests this Special Use Permit to allow for a telecommunication tower up to 100' in height. The Mohave County General Plan designates the site as Suburban Residential.