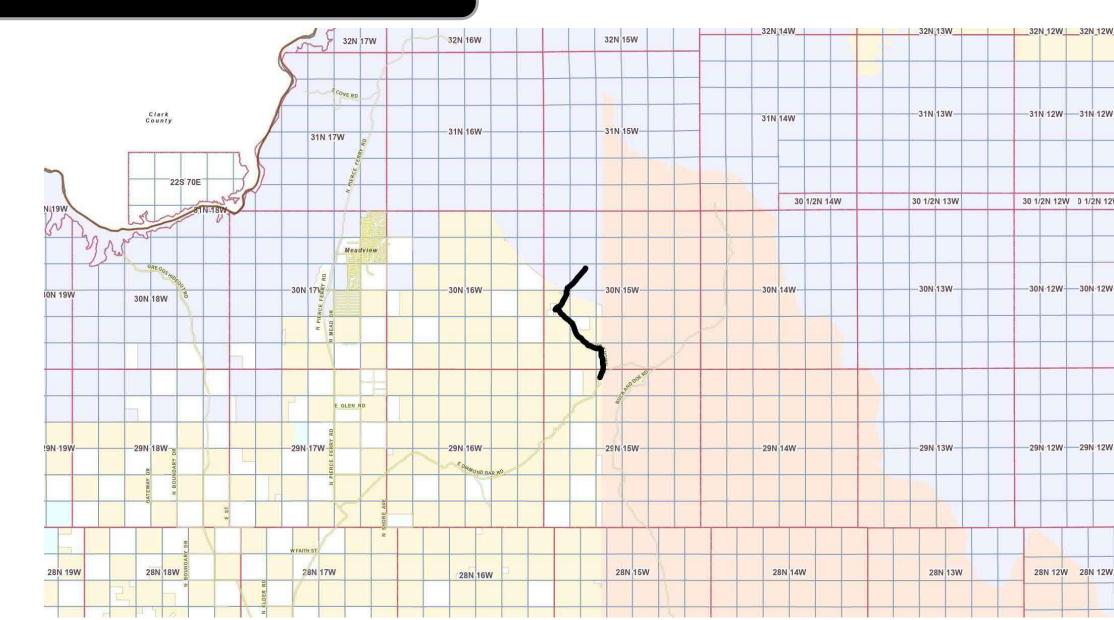

### **KINGMAN AREA**

- 05. Evaluation of a request for a **SPECIAL USE PERMIT** for Assessor's Parcel No. 310-25-001 to allow for a private family cemetery in an A-R/36A (Agricultural Residential/Thirty-Six Acre Minimum Lot Size) zone, in the Kingman vicinity (east of Bank Street, north of Calle Dimas), Mohave County, Arizona. **Carol Wright, Adaiah Early, Timothy Early, Jonathan Early** VB
- 06. Evaluation of a request to <a href="NAME A ROAD ALIGNMENT">NAME A ROAD ALIGNMENT</a> commencing in Section 4, Township 29 North, Range 15 West, and terminating in Section 17, Township 30 North, Range 15 West to GLAMP-ING RANCH ROAD, located in the Meadview vicinity, Mohave County, Arizona. **KTH Consulting** CC