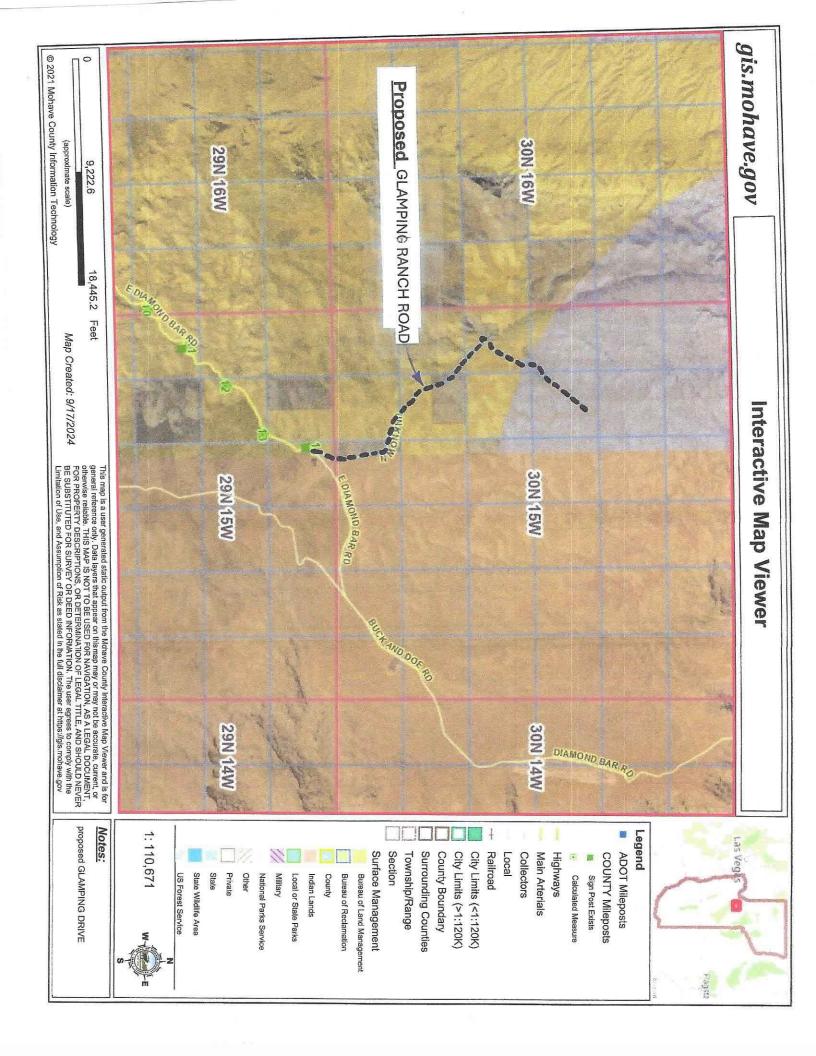

### **KINGMAN AREA**

- 05. Evaluation of a request for a **SPECIAL USE PERMIT** for Assessor's Parcel No. 310-25-001 to allow for a private family cemetery in an A-R/36A (Agricultural Residential/Thirty-Six Acre Minimum Lot Size) zone, in the Kingman vicinity (east of Bank Street, north of Calle Dimas), Mohave County, Arizona. **Carol Wright, Adaiah Early, Timothy Early, Jonathan Early** VB
- 06. Evaluation of a request to <a href="NAME A ROAD ALIGNMENT">NAME A ROAD ALIGNMENT</a> commencing in Section 4, Township 29 North, Range 15 West, and terminating in Section 17, Township 30 North, Range 15 West to GLAMP-ING RANCH ROAD, located in the Meadview vicinity, Mohave County, Arizona. **KTH Consulting** CC