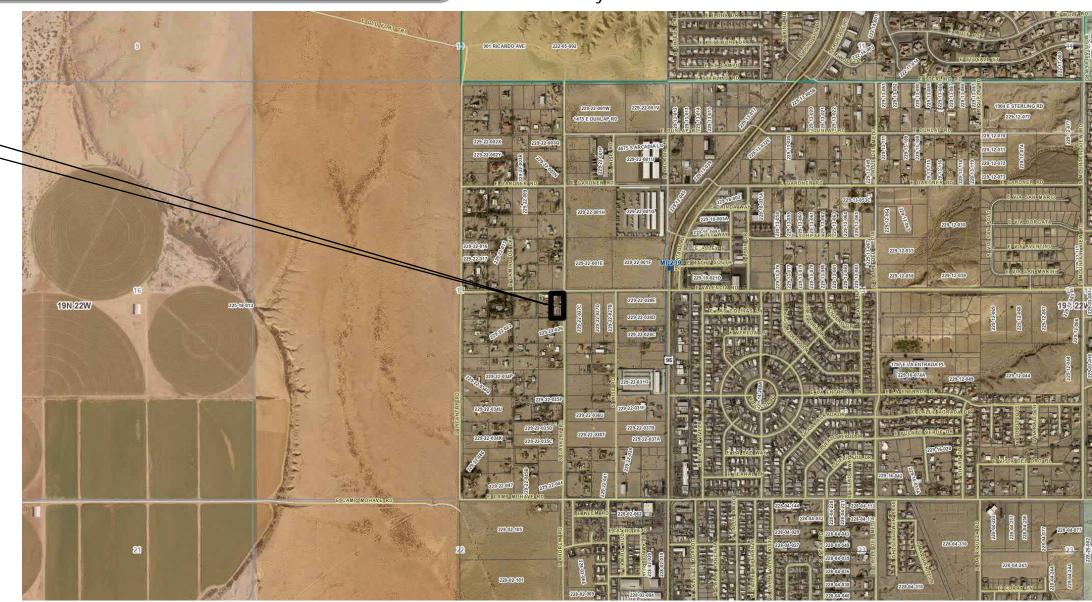

## SPECIAL USE PERMIT 227-20-038 GENERAL MAP

Assessor's Parcel No. 227-20-038 is described as a portion of the Southeast 1/4 of the Southeast 1/4 of Section 27, Township 19 North, Range 22 West.

The site is approximately five (5) acres in size and is located south of Torrance Road and west of State Highway 95. The site is accessed from State Highway 95, approximately 270 feet south of Torrance Road, at the intersection of Wagon Wheel Lane and State Highway 95.