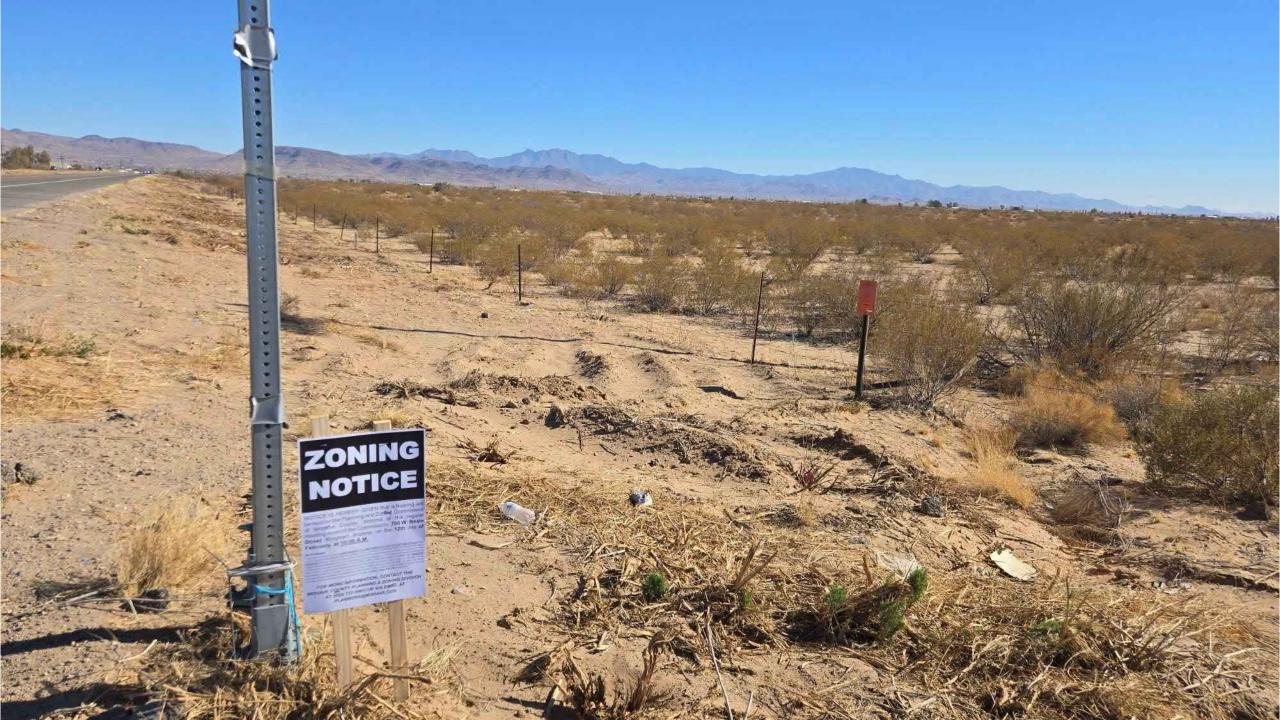

Assessor's Parcel No. 227-20-038 is described as a portion of the Southeast 1/4 of the Southeast 1/4 of Section 27, Township 19 North, Range 22 West.

The site is approximately five (5) acres in size and is located south of Torrance Road and west of State Highway 95. The site is accessed from State Highway 95, approximately 270 feet south of Torrance Road, at the intersection of Wagon Wheel Lane and State Highway 95.

The site appears to be vacant with relatively flat terrain. The surrounding land uses consist of primarily commercial developments.

The applicant requests this Special Use Permit to allow for a telecommunication tower up to 100' in height. The Mohave County General Plan designates the site as Suburban Residential.

The site is within the Fort Mojave Mesa Fire District. Electric appears to be available. Water and sewer services do not appear to be available. State Highway 95 is paved and on the Arizona Department of Transportation's Road maintenance system. Wagon Wheel Lane is unpaved and is not on the County's road maintenance system.