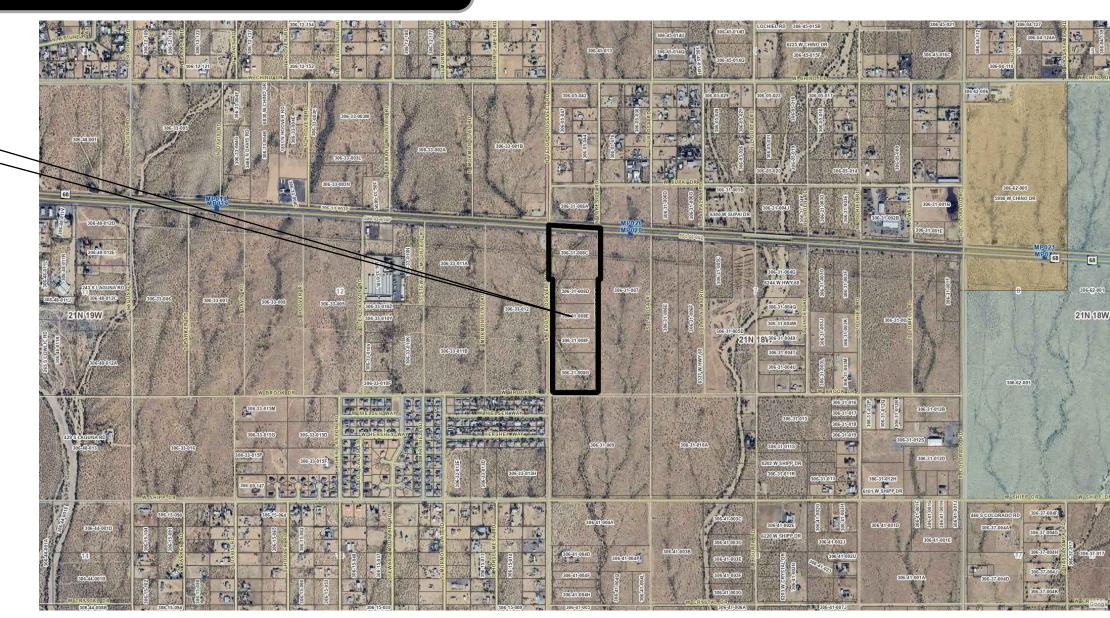

### **GOLDEN VALLEY AREA**

03. Evaluation of a request for an <u>AMENDMENT TO THE MOHAVE COUNTY GENERAL PLAN</u> from a Low Density Residential land use designation to a General Commercial land use designation, and a REZONE from an A-R/10A (Agricultural Residential/Ten Acre Minimum Lot Size) zone, an AR/6A (Agricultural Residential/Six Acre Minimum Lot Size) zone, and an A-R/4A (Agricultural Residential/Four Acre Minimum Lot Size) zone to a C-2H (General Commercial Highway Frontage) zone, a C-2 (General Commercial) zone, and an R-1 (Single Family Residential) zone, for Assessor's Parcel Nos. 306-31-008C through -008G to allow for future commercial and residential development, in the Golden Valley vicinity, Mohave County, Arizona. **Golden Valley RE DEV LLC** MS