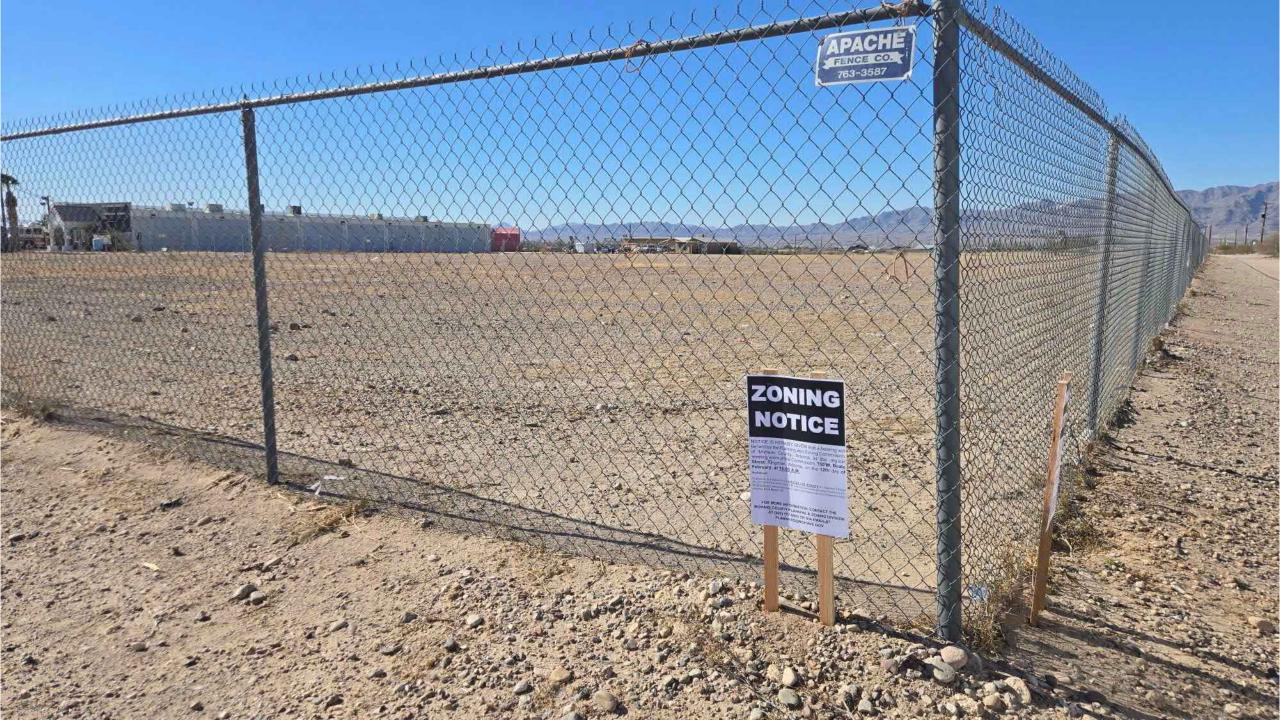

213-999-9918

02. Evaluation of a request for a <u>REZONE</u> of Assessor's Parcel No. 229-22-024A from a C-2 (General Commercial) zone to a C-MO (Commercial-Manufacturing/Open Lot Storage) zone, to allow for auto repair and open lot storage in the Fort Mohave vicinity, Mohave County, Arizona.

This evaluation is to determine whether approval should be granted to rezone the above-described property as requested by Carl and Heather Wells, and Karl Martinson of Fort Mohave, Arizona.

Assessor's Parcel No. 229-22-024A is described as the E1/2 NE1/4 of Lot 8 in Le Clair Subdivision in Section 15, Township 19 North, Range 22 West.

The site is approximately 1.17 acres and is located south of Valencia Road and west of Cavalry Road. The site is accessed from State Highway 95, then west on Valencia Road approximately 0.28 miles.

The site has an existing commercial structure on relatively flat terrain. The surrounding land uses consist of a mix of single-family homes, commercial properties, and vacant land.

The applicant requests this rezone from a C-2 (General Commercial) zone to a C-MO (Commercial-Manufacturing/Open Lot Storage) zone, to allow for auto repair with open lot storage. The Mohave County General Plan designates this site as General Commercial.