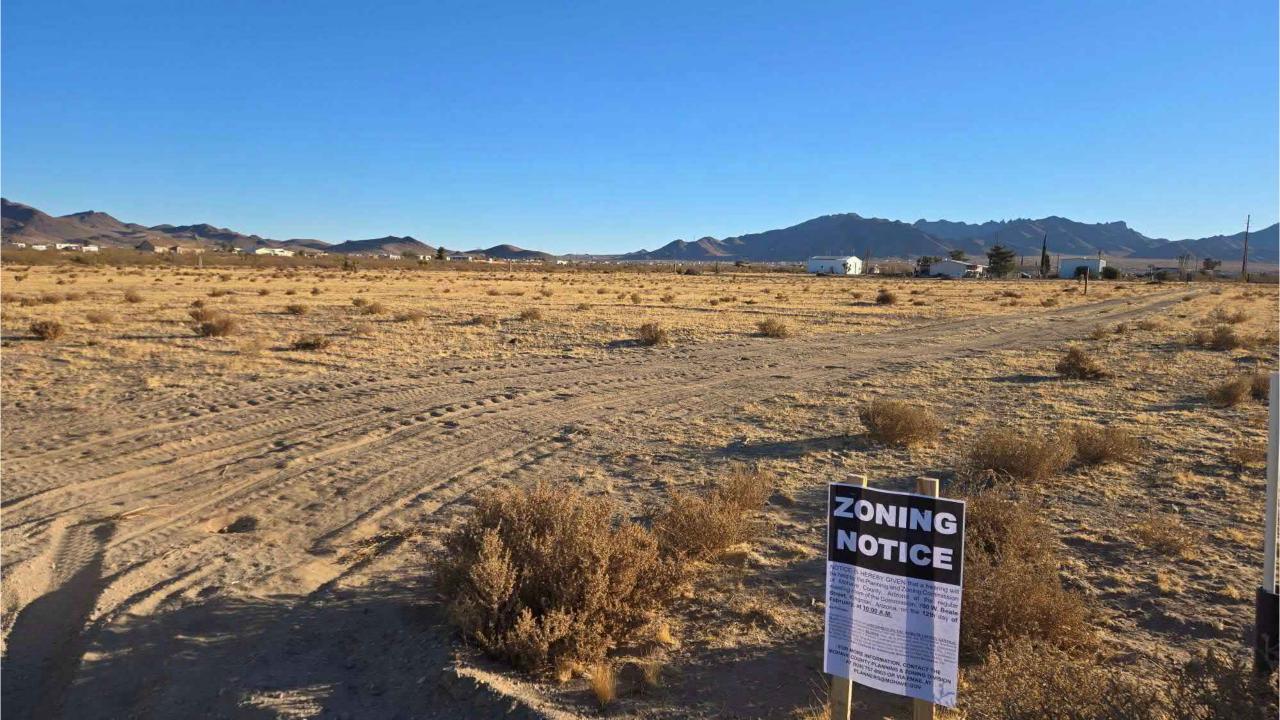

### **KINGMAN AREA**

- 05. Evaluation of a request for a **SPECIAL USE PERMIT** for Assessor's Parcel No. 310-25-001 to allow for a private family cemetery in an A-R/36A (Agricultural Residential/Thirty-Six Acre Minimum Lot Size) zone, in the Kingman vicinity (east of Bank Street, north of Calle Dimas), Mohave County, Arizona. **Carol Wright, Adaiah Early, Timothy Early, Jonathan Early** VB
- 06. Evaluation of a request to <a href="NAME A ROAD ALIGNMENT">NAME A ROAD ALIGNMENT</a> commencing in Section 4, Township 29 North, Range 15 West, and terminating in Section 17, Township 30 North, Range 15 West to GLAMP-ING RANCH ROAD, located in the Meadview vicinity, Mohave County, Arizona. **KTH Consulting** CC

Assessor's Parcel No. 227-20-038 is described as a portion of the Southeast 1/4 of the Southeast 1/4 of Section 27, Township 19 North, Range 22 West.

The site is approximately five (5) acres in size and is located south of Torrance Road and west of State Highway 95. The site is accessed from State Highway 95, approximately 270 feet south of Torrance Road, at the intersection of Wagon Wheel Lane and State Highway 95.