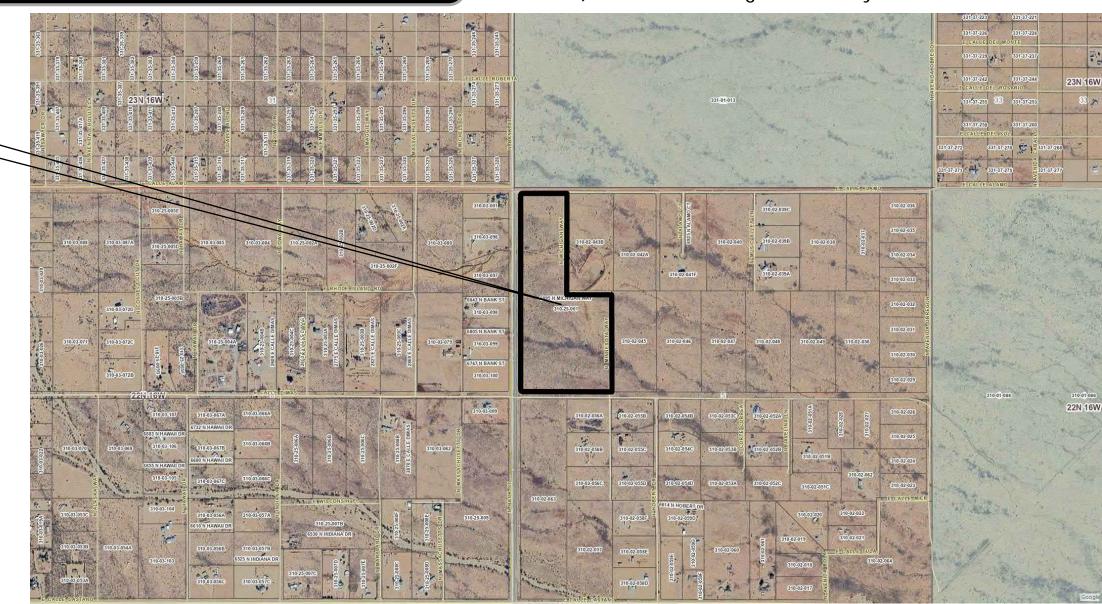

### **KINGMAN AREA**

- 05. Evaluation of a request for a **SPECIAL USE PERMIT** for Assessor's Parcel No. 310-25-001 to allow for a private family cemetery in an A-R/36A (Agricultural Residential/Thirty-Six Acre Minimum Lot Size) zone, in the Kingman vicinity (east of Bank Street, north of Calle Dimas), Mohave County, Arizona. **Carol Wright, Adaiah Early, Timothy Early, Jonathan Early** VB
- 06. Evaluation of a request to <a href="NAME A ROAD ALIGNMENT">NAME A ROAD ALIGNMENT</a> commencing in Section 4, Township 29 North, Range 15 West, and terminating in Section 17, Township 30 North, Range 15 West to GLAMP-ING RANCH ROAD, located in the Meadview vicinity, Mohave County, Arizona. **KTH Consulting** CC

Assessor's Parcel No. 227-20-038 is described as a portion of the Southeast 1/4 of the Southeast 1/4 of Section 27, Township 19 North, Range 22 West.

The site is approximately five (5) acres in size and is located south of Torrance Road and west of State Highway 95. The site is accessed from State Highway 95, approximately 270 feet south of Torrance Road, at the intersection of Wagon Wheel Lane and State Highway 95.