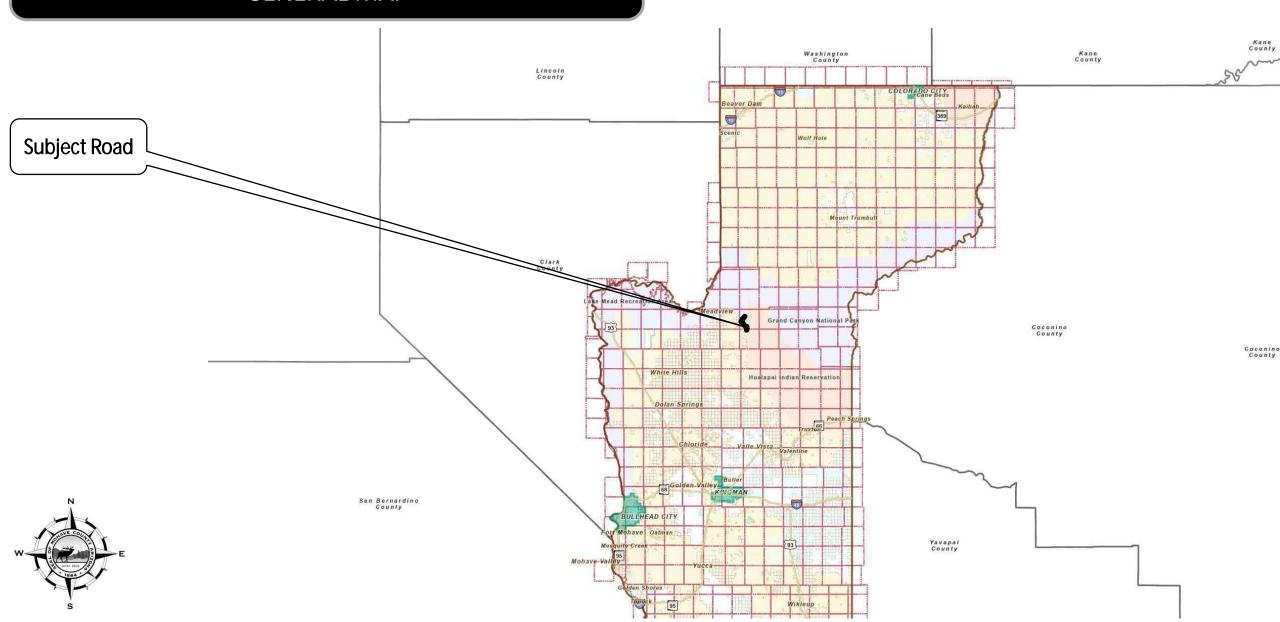

### **KINGMAN AREA**

- 05. Evaluation of a request for a **SPECIAL USE PERMIT** for Assessor's Parcel No. 310-25-001 to allow for a private family cemetery in an A-R/36A (Agricultural Residential/Thirty-Six Acre Minimum Lot Size) zone, in the Kingman vicinity (east of Bank Street, north of Calle Dimas), Mohave County, Arizona. **Carol Wright, Adaiah Early, Timothy Early, Jonathan Early** VB
- 06. Evaluation of a request to <a href="NAME A ROAD ALIGNMENT">NAME A ROAD ALIGNMENT</a> commencing in Section 4, Township 29 North, Range 15 West, and terminating in Section 17, Township 30 North, Range 15 West to GLAMP-ING RANCH ROAD, located in the Meadview vicinity, Mohave County, Arizona. **KTH Consulting** CC