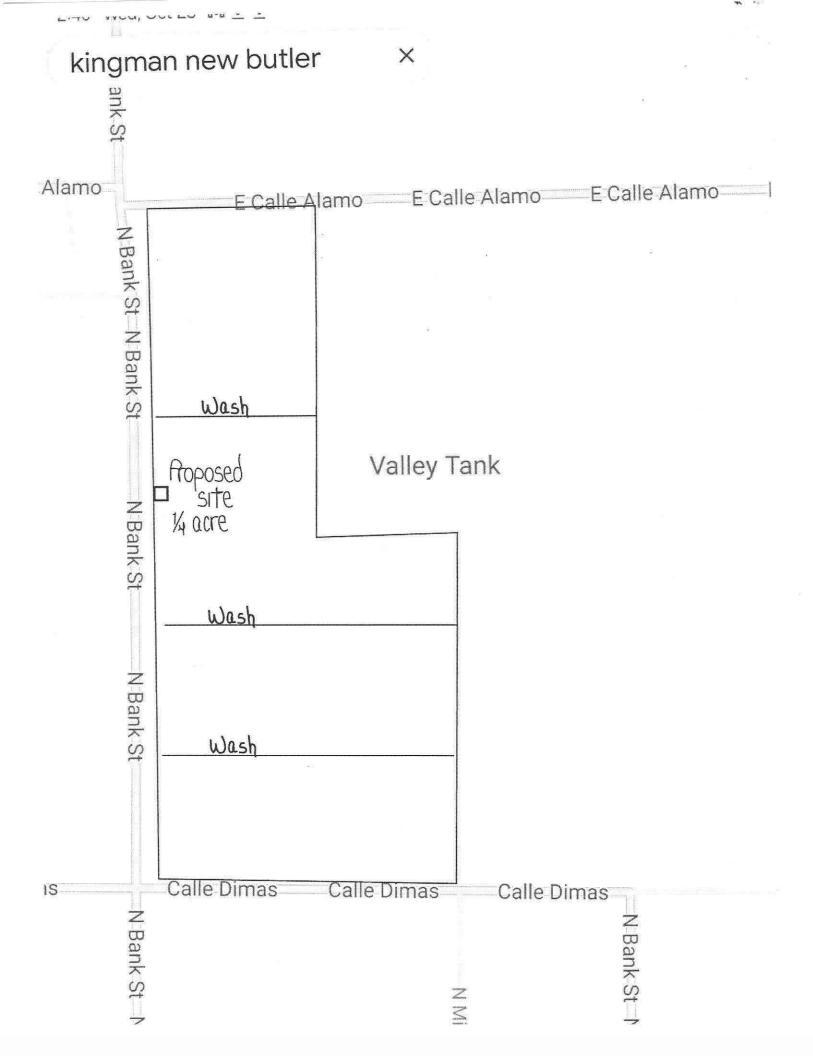

### **KINGMAN AREA**

- 05. Evaluation of a request for a **SPECIAL USE PERMIT** for Assessor's Parcel No. 310-25-001 to allow for a private family cemetery in an A-R/36A (Agricultural Residential/Thirty-Six Acre Minimum Lot Size) zone, in the Kingman vicinity (east of Bank Street, north of Calle Dimas), Mohave County, Arizona. **Carol Wright, Adaiah Early, Timothy Early, Jonathan Early** VB
- 06. Evaluation of a request to <a href="NAME A ROAD ALIGNMENT">NAME A ROAD ALIGNMENT</a> commencing in Section 4, Township 29 North, Range 15 West, and terminating in Section 17, Township 30 North, Range 15 West to GLAMP-ING RANCH ROAD, located in the Meadview vicinity, Mohave County, Arizona. **KTH Consulting** CC

Assessor's Parcel No. 227-20-038 is described as a portion of the Southeast 1/4 of the Southeast 1/4 of Section 27, Township 19 North, Range 22 West.

The site is approximately five (5) acres in size and is located south of Torrance Road and west of State Highway 95. The site is accessed from State Highway 95, approximately 270 feet south of Torrance Road, at the intersection of Wagon Wheel Lane and State Highway 95.