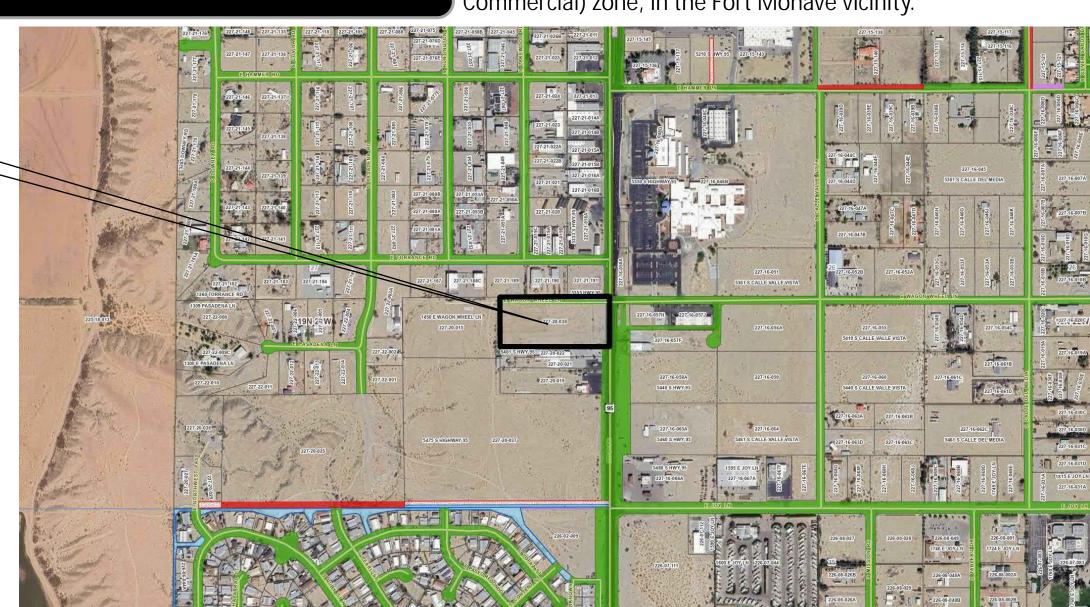

## SPECIAL USE PERMIT 227-20-038 VICINITY MAP

Assessor's Parcel No. 227-20-038 is described as a portion of the Southeast 1/4 of the Southeast 1/4 of Section 27, Township 19 North, Range 22 West.

The site is approximately five (5) acres in size and is located south of Torrance Road and west of State Highway 95. The site is accessed from State Highway 95, approximately 270 feet south of Torrance Road, at the intersection of Wagon Wheel Lane and State Highway 95.

The site appears to be vacant with relatively flat terrain. The surrounding land uses consist of primarily commercial developments.

The applicant requests this Special Use Permit to allow for a telecommunication tower up to 100' in height. The Mohave County General Plan designates the site as Suburban Residential.