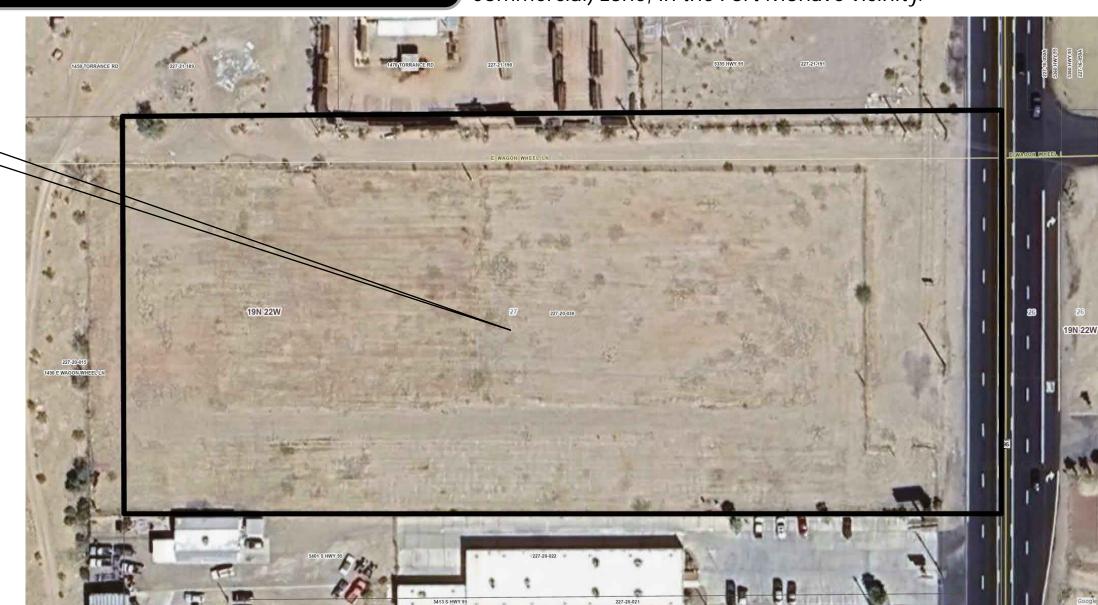

## SPECIAL USE PERMIT 227-20-038 SITE MAP

Assessor's Parcel No. 227-20-038 is described as a portion of the Southeast 1/4 of the Southeast 1/4 of Section 27, Township 19 North, Range 22 West.

The site is approximately five (5) acres in size and is located south of Torrance Road and west of State Highway 95. The site is accessed from State Highway 95, approximately 270 feet south of Torrance Road, at the intersection of Wagon Wheel Lane and State Highway 95.