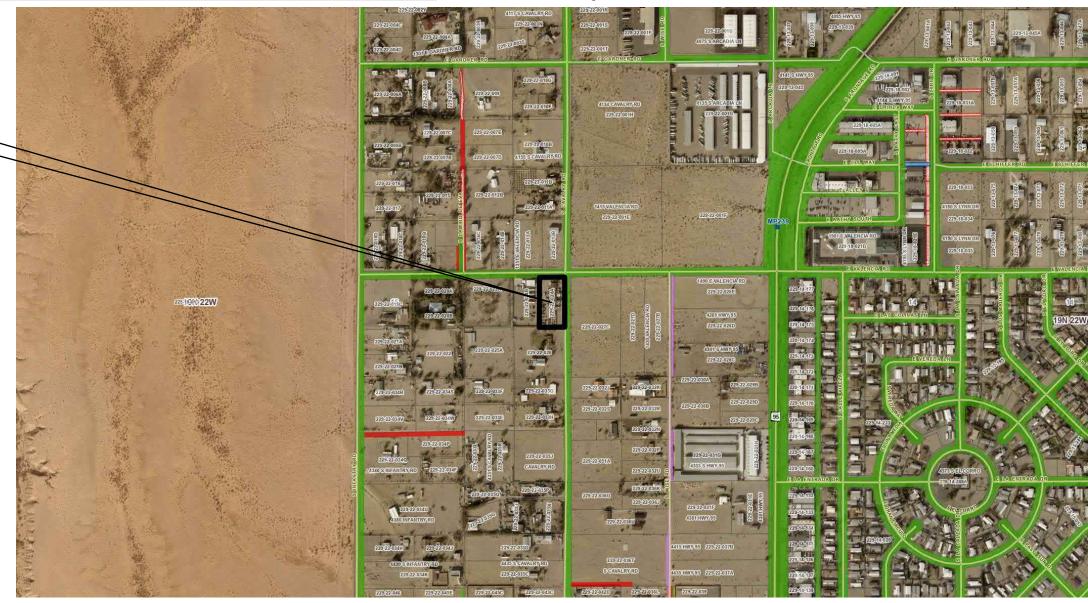

## SPECIAL USE PERMIT 227-20-038 VICINITY MAP

The site is within the Fort Mojave Mesa Fire District. Electric appears to be available. Water and sewer services do not appear to be available. State Highway 95 is paved and on the Arizona Department of Transportation's Road maintenance system. Wagon Wheel Lane is unpaved and is not on the County's road maintenance system.