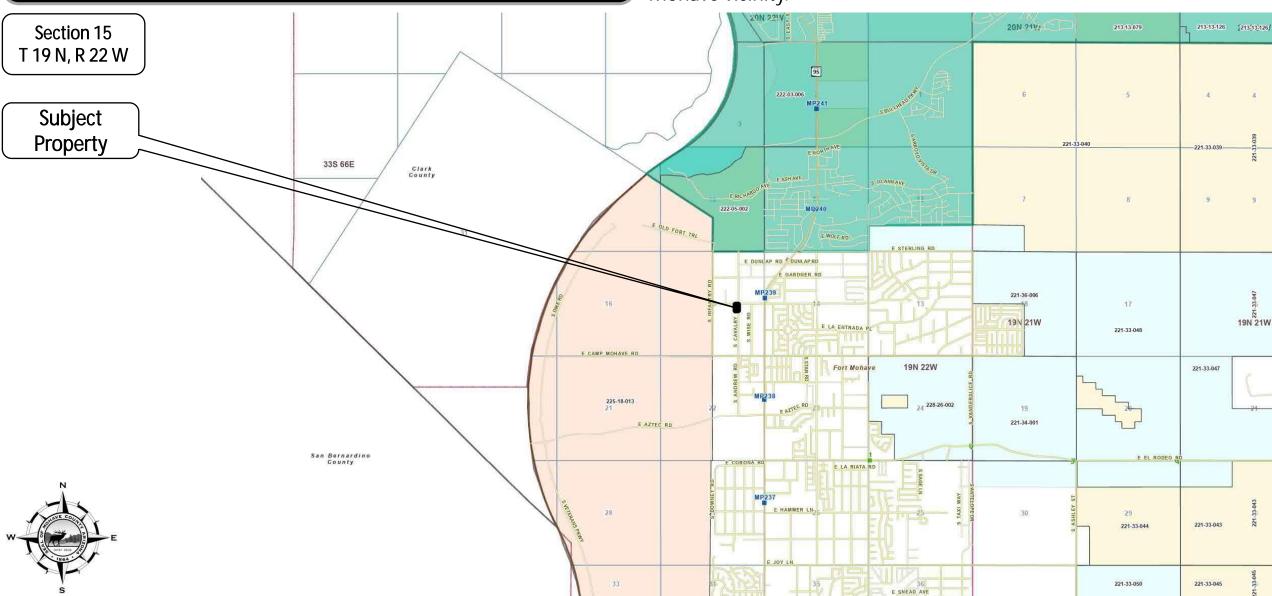

213-999-9918

02. Evaluation of a request for a <u>REZONE</u> of Assessor's Parcel No. 229-22-024A from a C-2 (General Commercial) zone to a C-MO (Commercial-Manufacturing/Open Lot Storage) zone, to allow for auto repair and open lot storage in the Fort Mohave vicinity, Mohave County, Arizona.

This evaluation is to determine whether approval should be granted to rezone the above-described property as requested by Carl and Heather Wells, and Karl Martinson of Fort Mohave, Arizona.

Assessor's Parcel No. 229-22-024A is described as the E1/2 NE1/4 of Lot 8 in Le Clair Subdivision in Section 15, Township 19 North, Range 22 West.

The site is approximately 1.17 acres and is located south of Valencia Road and west of Cavalry Road. The site is accessed from State Highway 95, then west on Valencia Road approximately 0.28 miles.

The site has an existing commercial structure on relatively flat terrain. The surrounding land uses consist of a mix of single-family homes, commercial properties, and vacant land.