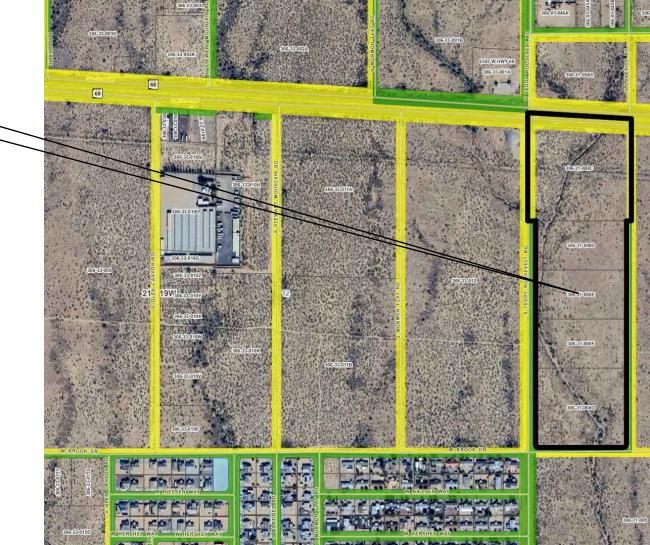

## SPECIAL USE PERMIT 227-20-038 GENERAL MAP

Assessor's Parcel No. 227-20-038 is described as a portion of the Southeast 1/4 of the Southeast 1/4 of Section 27, Township 19 North, Range 22 West.

The site is approximately five (5) acres in size and is located south of Torrance Road and west of State Highway 95. The site is accessed from State Highway 95, approximately 270 feet south of Torrance Road, at the intersection of Wagon Wheel Lane and State Highway 95.

The site appears to be vacant with relatively flat terrain. The surrounding land uses consist of primarily commercial developments.

The applicant requests this Special Use Permit to allow for a telecommunication tower up to 100' in height. The Mohave County General Plan designates the site as Suburban Residential.