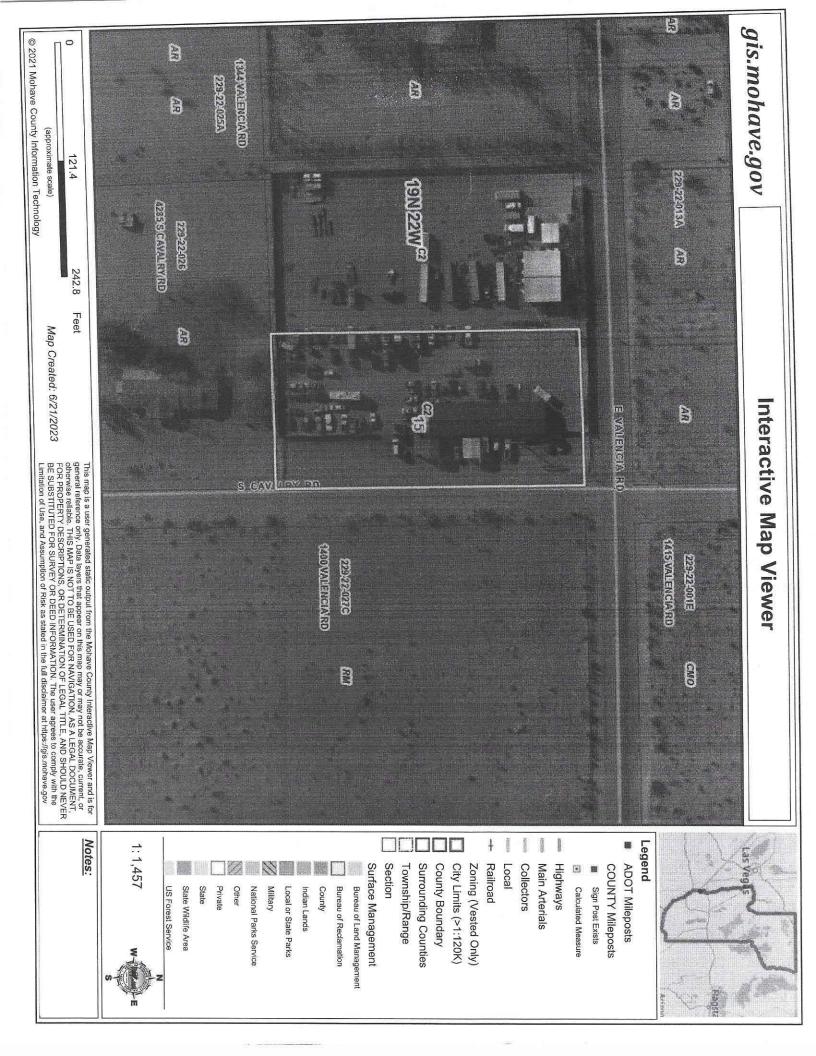

213-999-9918

02. Evaluation of a request for a <u>REZONE</u> of Assessor's Parcel No. 229-22-024A from a C-2 (General Commercial) zone to a C-MO (Commercial-Manufacturing/Open Lot Storage) zone, to allow for auto repair and open lot storage in the Fort Mohave vicinity, Mohave County, Arizona.

This evaluation is to determine whether approval should be granted to rezone the above-described property as requested by Carl and Heather Wells, and Karl Martinson of Fort Mohave, Arizona.

Assessor's Parcel No. 229-22-024A is described as the E1/2 NE1/4 of Lot 8 in Le Clair Subdivision in Section 15, Township 19 North, Range 22 West.

The site is approximately 1.17 acres and is located south of Valencia Road and west of Cavalry Road. The site is accessed from State Highway 95, then west on Valencia Road approximately 0.28 miles.

The site has an existing commercial structure on relatively flat terrain. The surrounding land uses consist of a mix of single-family homes, commercial properties, and vacant land.