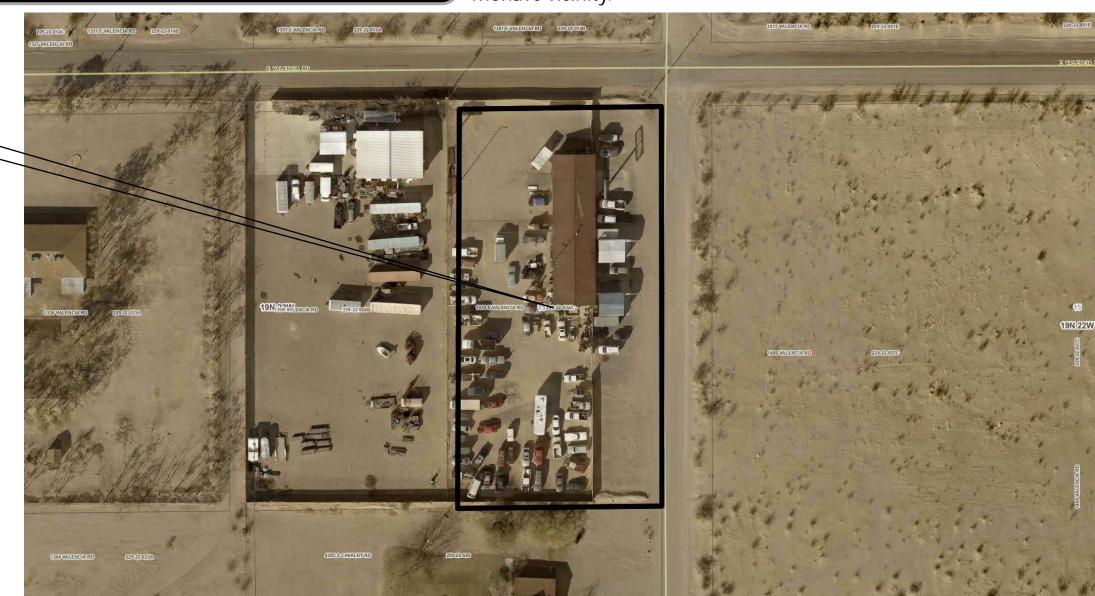

## SPECIAL USE PERMIT 227-20-038 SITE MAP

The site appears to be vacant with relatively flat terrain. The surrounding land uses consist of primarily commercial developments.

The applicant requests this Special Use Permit to allow for a telecommunication tower up to 100' in height. The Mohave County General Plan designates the site as Suburban Residential.