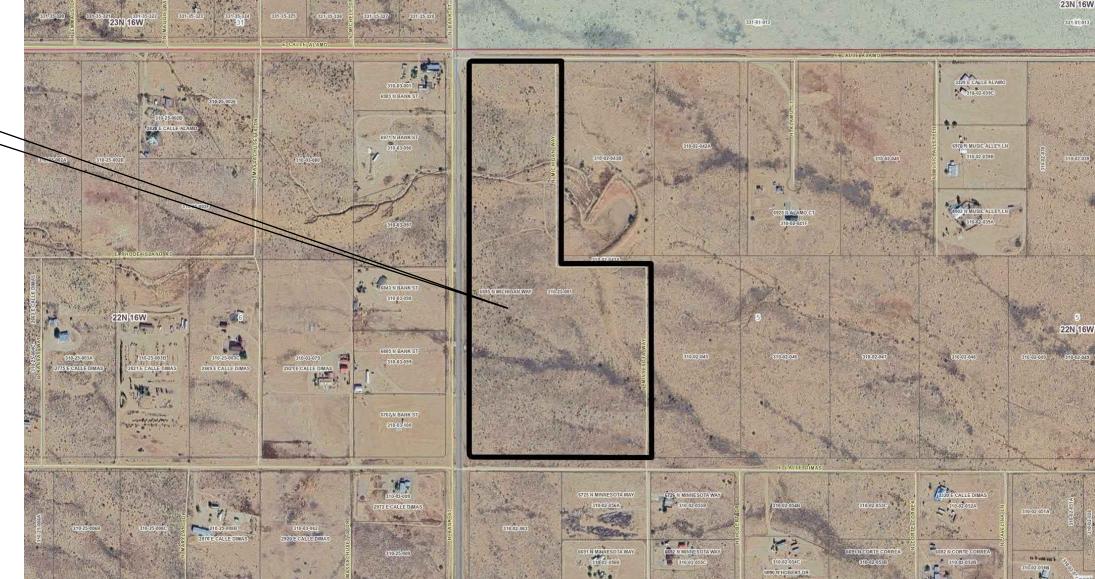

icultural Residential) zone, in the Kingman vicinity.

Section 5 T 22 N, R 16 W

Subject Property





# SPECIAL USE PERMIT 310-25-001 ZONING MAP

<u>SPECIAL USE PERMIT</u> for Assessor's Parcel No. 310-25-001 to allow for a private family cemetery in an A-R (Agricultural Residential) zone, in the Kingman vicinity.



## SPECIAL USE PERMIT 310-25-001 RIGHT OF WAY MAP

<u>SPECIAL USE PERMIT</u> for Assessor's Parcel No. 310-25-001 to allow for a private family cemetery in an A-R (Agricultural Residential) zone, in the Kingman vicinity.



# SPECIAL USE PERMIT 310-25-001 REQUEST

<u>SPECIAL USE PERMIT</u> for Assessor's Parcel No. 310-25-001 to allow for a private family cemetery in an A-R (Agricultural Residential) zone, in the Kingman vicinity.

Section 5 T 22 N, R 16 W Subject

Property







06. Evaluation of a request to <u>NAME A ROAD ALIGNMENT</u>, commencing in Section 4, Township 29 North, Range 15 West, and terminating in Section 17, Township 30 North, Range 15 West to GLAMPING RANCH ROAD, located in the Meadview vicinity, Mohave County, Arizona.

This evaluation is to determine whether approval should be granted to name the above describe road, as shown in Exhibit A and as requested by KTH Consulting on behalf of Carolina Cherry Holdings LLLP.

The proposed road name has been reviewed and approved by the Addressing Official or their assignee for conformity to the road naming requirements in Section 43 of the Mohave County Zoning Ordinance, and the 911 Emergency Response System (ERS).

Notice of changes and corrections to road names has been sent to property owners