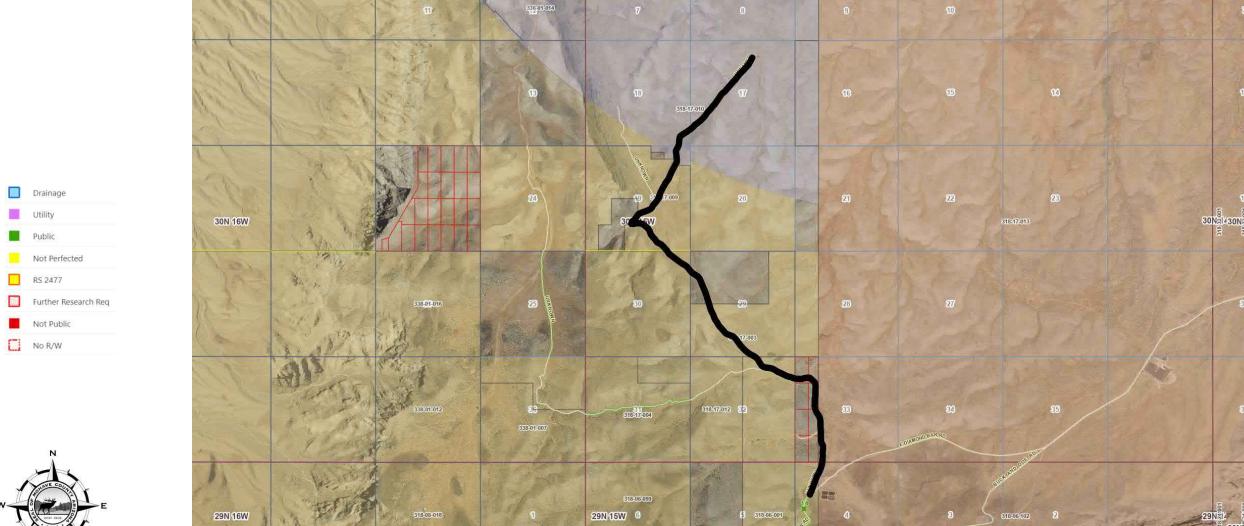

### **KINGMAN AREA**

- 05. Evaluation of a request for a **SPECIAL USE PERMIT** for Assessor's Parcel No. 310-25-001 to allow for a private family cemetery in an A-R/36A (Agricultural Residential/Thirty-Six Acre Minimum Lot Size) zone, in the Kingman vicinity (east of Bank Street, north of Calle Dimas), Mohave County, Arizona. **Carol Wright, Adaiah Early, Timothy Early, Jonathan Early** VB
- 06. Evaluation of a request to <a href="NAME A ROAD ALIGNMENT">NAME A ROAD ALIGNMENT</a> commencing in Section 4, Township 29 North, Range 15 West, and terminating in Section 17, Township 30 North, Range 15 West to GLAMP-ING RANCH ROAD, located in the Meadview vicinity, Mohave County, Arizona. **KTH Consulting** CC