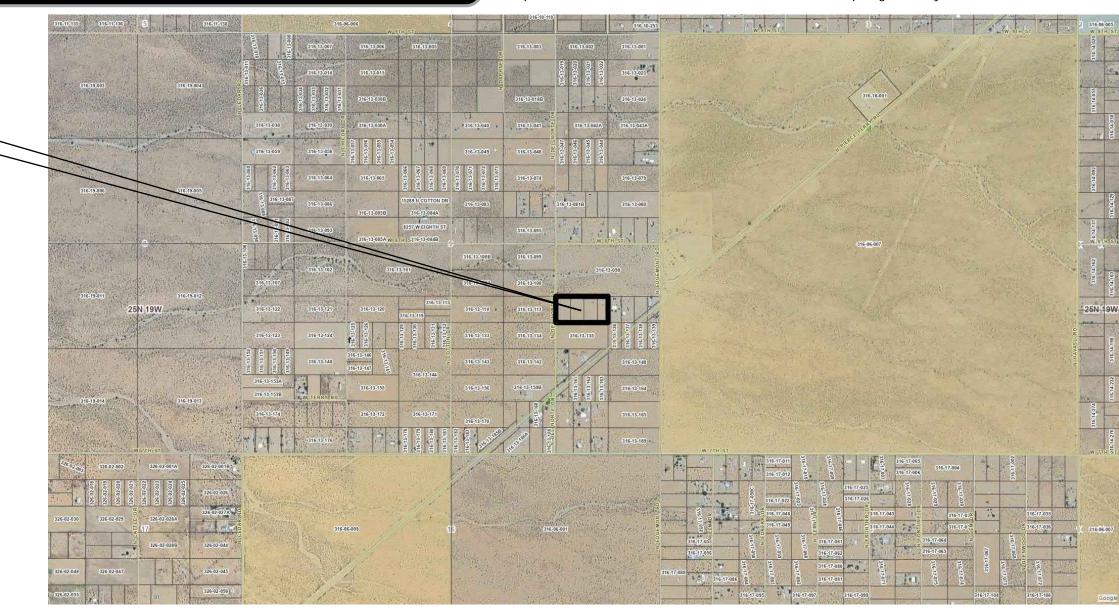

### **MOHAVE COUNTY GENERAL AREA**

04. Evaluation of a request for an AMENDMENT TO THE MOHAVE COUNTY GENERAL PLAN to realign the General Commercial land use designation and the Suburban Residential land use designation, and a REZONE from an A (General) zone to an A-R (Agricultural Residential) zone and a C-2 (General Commercial) zone for Assessor's Parcel Nos. 316-13-112A through -112D, to bring the properties into compliance and to allow for a restaurant in the Dolan Springs vicinity (north of Pierce Ferry Road, east of Del Norte Drive), Mohave County, Arizona. Dave Cracknell for Robersi and Dolores Caceres Hernandez VB