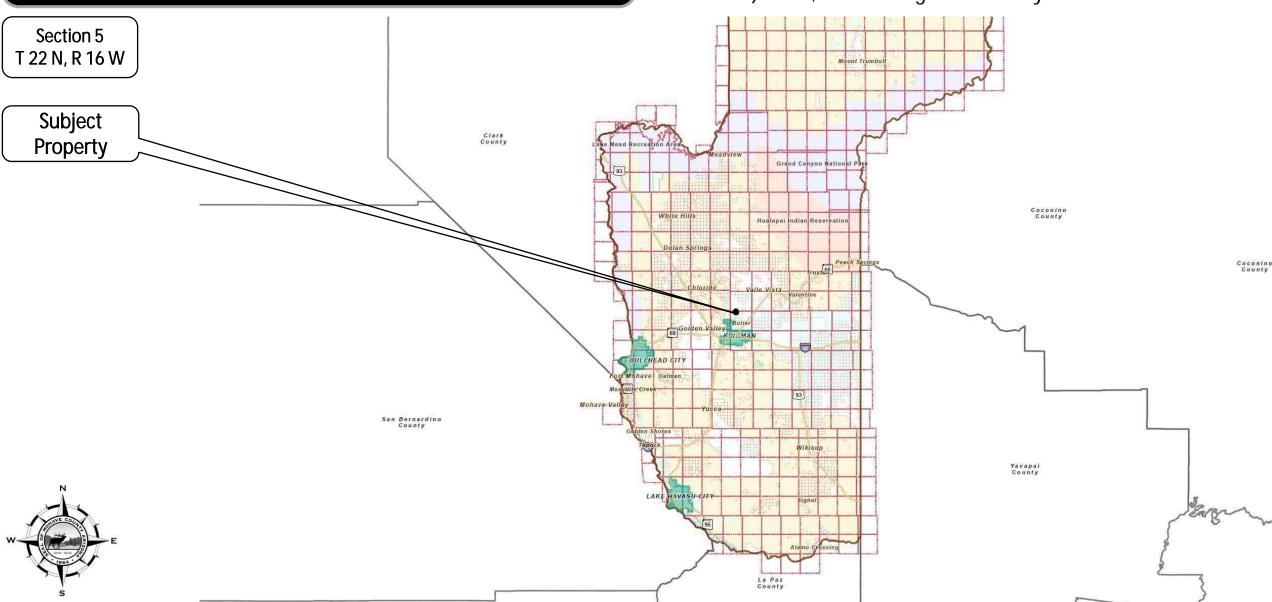

### **KINGMAN AREA**

- 05. Evaluation of a request for a **SPECIAL USE PERMIT** for Assessor's Parcel No. 310-25-001 to allow for a private family cemetery in an A-R/36A (Agricultural Residential/Thirty-Six Acre Minimum Lot Size) zone, in the Kingman vicinity (east of Bank Street, north of Calle Dimas), Mohave County, Arizona. **Carol Wright, Adaiah Early, Timothy Early, Jonathan Early** VB
- 06. Evaluation of a request to <a href="NAME A ROAD ALIGNMENT">NAME A ROAD ALIGNMENT</a> commencing in Section 4, Township 29 North, Range 15 West, and terminating in Section 17, Township 30 North, Range 15 West to GLAMP-ING RANCH ROAD, located in the Meadview vicinity, Mohave County, Arizona. **KTH Consulting** CC

Assessor's Parcel No. 227-20-038 is described as a portion of the Southeast 1/4 of the Southeast 1/4 of Section 27, Township 19 North, Range 22 West.

The site is approximately five (5) acres in size and is located south of Torrance Road and west of State Highway 95. The site is accessed from State Highway 95, approximately 270 feet south of Torrance Road, at the intersection of Wagon Wheel Lane and State Highway 95.