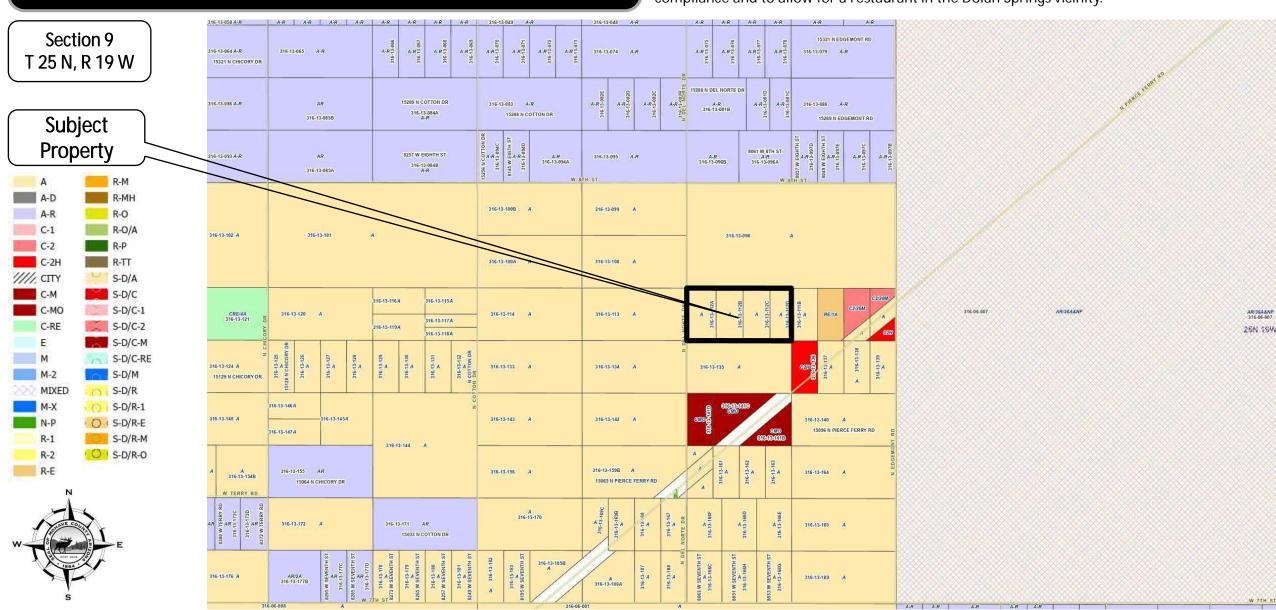

### **MOHAVE COUNTY GENERAL AREA**

04. Evaluation of a request for an AMENDMENT TO THE MOHAVE COUNTY GENERAL PLAN to realign the General Commercial land use designation and the Suburban Residential land use designation, and a REZONE from an A (General) zone to an A-R (Agricultural Residential) zone and a C-2 (General Commercial) zone for Assessor's Parcel Nos. 316-13-112A through -112D, to bring the properties into compliance and to allow for a restaurant in the Dolan Springs vicinity (north of Pierce Ferry Road, east of Del Norte Drive), Mohave County, Arizona. Dave Cracknell for Robersi and Dolores Caceres Hernandez VB