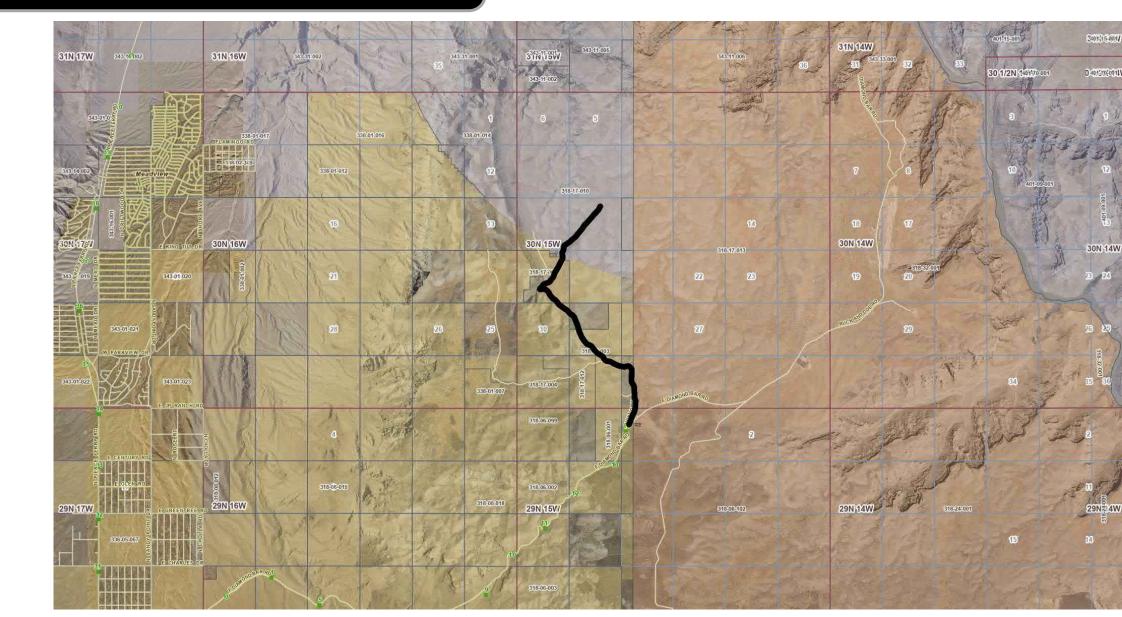

### **KINGMAN AREA**

- 05. Evaluation of a request for a **SPECIAL USE PERMIT** for Assessor's Parcel No. 310-25-001 to allow for a private family cemetery in an A-R/36A (Agricultural Residential/Thirty-Six Acre Minimum Lot Size) zone, in the Kingman vicinity (east of Bank Street, north of Calle Dimas), Mohave County, Arizona. **Carol Wright, Adaiah Early, Timothy Early, Jonathan Early** VB
- 06. Evaluation of a request to <a href="NAME A ROAD ALIGNMENT">NAME A ROAD ALIGNMENT</a> commencing in Section 4, Township 29 North, Range 15 West, and terminating in Section 17, Township 30 North, Range 15 West to GLAMP-ING RANCH ROAD, located in the Meadview vicinity, Mohave County, Arizona. **KTH Consulting** CC