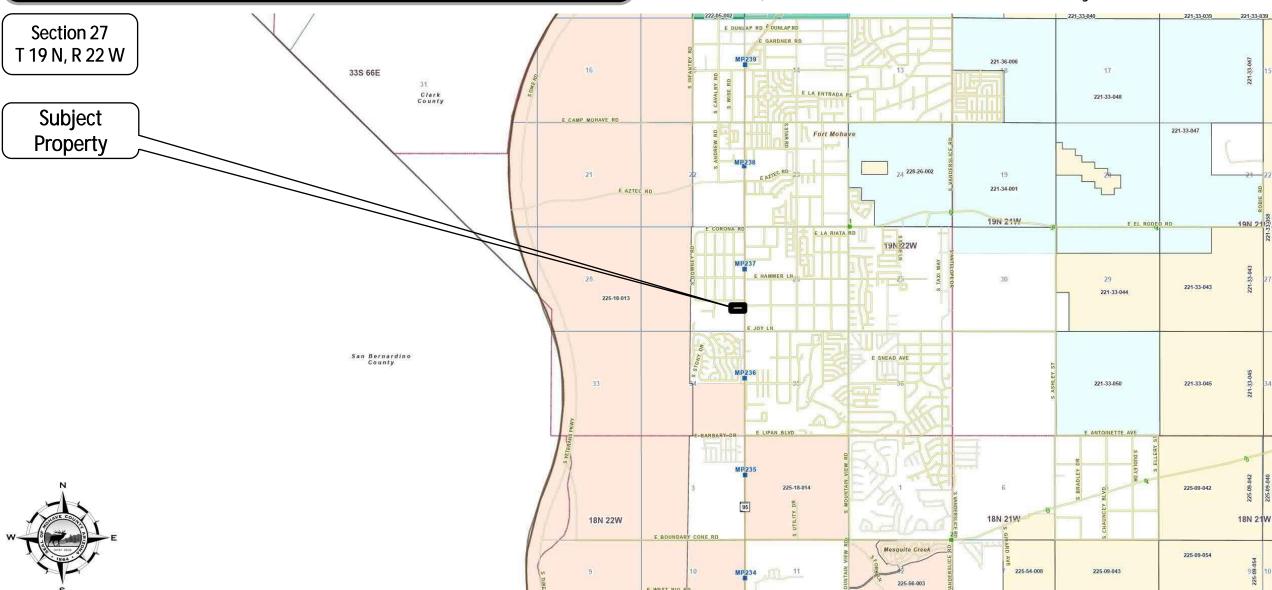

## SPECIAL USE PERMIT 227-20-038 VICINITY MAP

Assessor's Parcel No. 227-20-038 is described as a portion of the Southeast 1/4 of the Southeast 1/4 of Section 27, Township 19 North, Range 22 West.

The site is approximately five (5) acres in size and is located south of Torrance Road and west of State Highway 95. The site is accessed from State Highway 95, approximately 270 feet south of Torrance Road, at the intersection of Wagon Wheel Lane and State Highway 95.