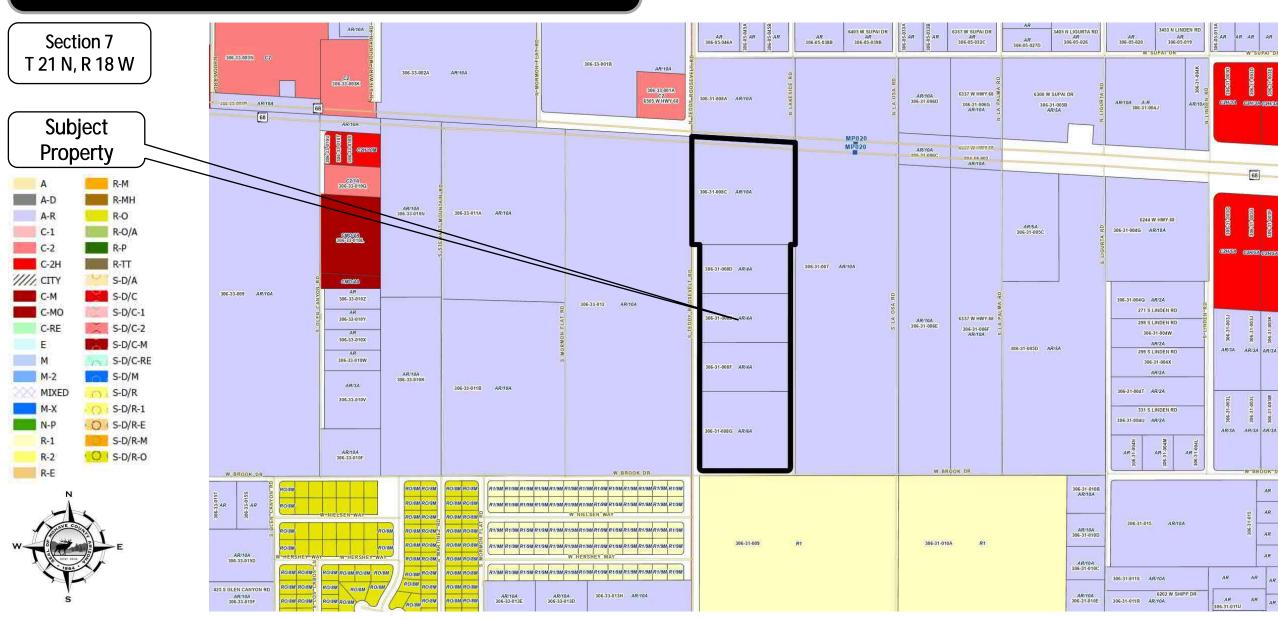

### **GOLDEN VALLEY AREA**

03. Evaluation of a request for an <u>AMENDMENT TO THE MOHAVE COUNTY GENERAL PLAN</u> from a Low Density Residential land use designation to a General Commercial land use designation, and a REZONE from an A-R/10A (Agricultural Residential/Ten Acre Minimum Lot Size) zone, an AR/6A (Agricultural Residential/Six Acre Minimum Lot Size) zone, and an A-R/4A (Agricultural Residential/Four Acre Minimum Lot Size) zone to a C-2H (General Commercial Highway Frontage) zone, a C-2 (General Commercial) zone, and an R-1 (Single Family Residential) zone, for Assessor's Parcel Nos. 306-31-008C through -008G to allow for future commercial and residential development, in the Golden Valley vicinity, Mohave County, Arizona. **Golden Valley RE DEV LLC** MS