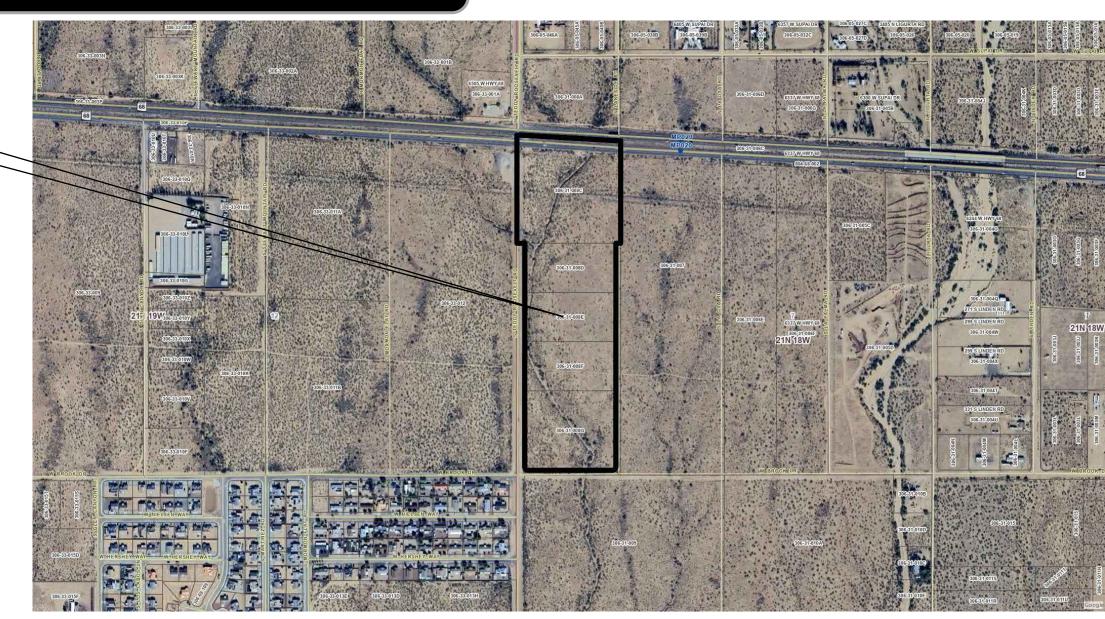

## SPECIAL USE PERMIT 227-20-038 SITE MAP

Assessor's Parcel No. 227-20-038 is described as a portion of the Southeast 1/4 of the Southeast 1/4 of Section 27, Township 19 North, Range 22 West.

The site is approximately five (5) acres in size and is located south of Torrance Road and west of State Highway 95. The site is accessed from State Highway 95, approximately 270 feet south of Torrance Road, at the intersection of Wagon Wheel Lane and State Highway 95.

The site appears to be vacant with relatively flat terrain. The surrounding land uses consist of primarily commercial developments.

The applicant requests this Special Use Permit to allow for a telecommunication tower up to 100' in height. The Mohave County General Plan designates the site as Suburban Residential.