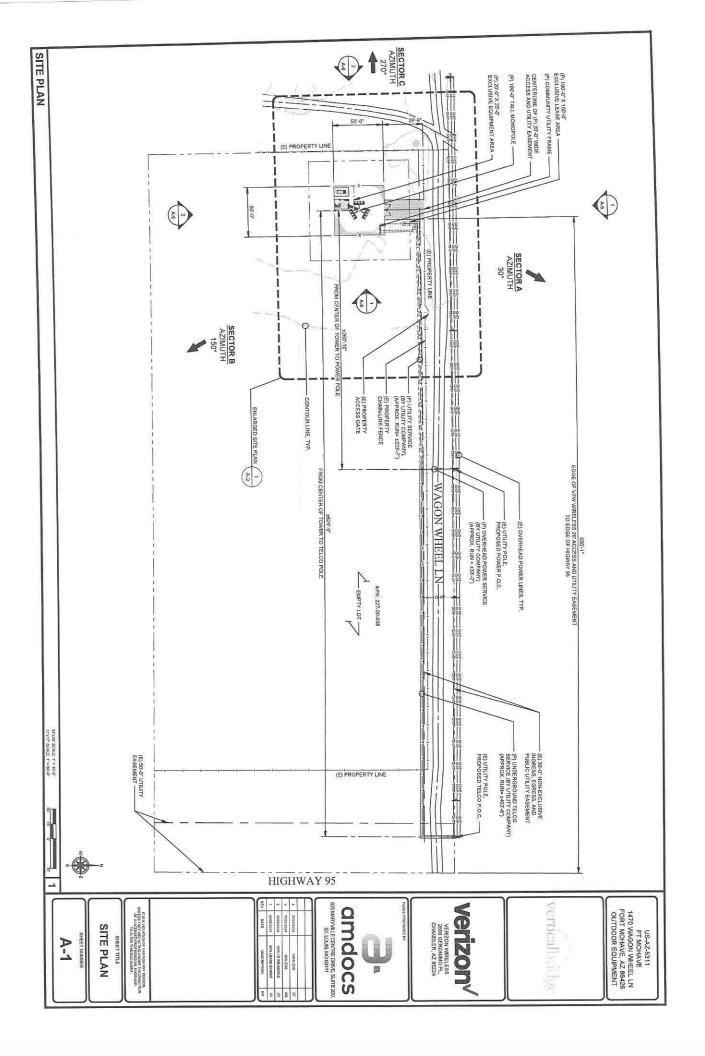

Assessor's Parcel No. 227-20-038 is described as a portion of the Southeast 1/4 of the Southeast 1/4 of Section 27, Township 19 North, Range 22 West.

The site is approximately five (5) acres in size and is located south of Torrance Road and west of State Highway 95. The site is accessed from State Highway 95, approximately 270 feet south of Torrance Road, at the intersection of Wagon Wheel Lane and State Highway 95.

The site appears to be vacant with relatively flat terrain. The surrounding land uses consist of primarily commercial developments.

The applicant requests this Special Use Permit to allow for a telecommunication tower up to 100' in height. The Mohave County General Plan designates the site as Suburban Residential.

The site is within the Fort Mojave Mesa Fire District. Electric appears to be available. Water and sewer services do not appear to be available. State Highway 95 is paved and on the Arizona Department of Transportation's Road maintenance system. Wagon Wheel Lane is unpaved and is not on the County's road maintenance system.