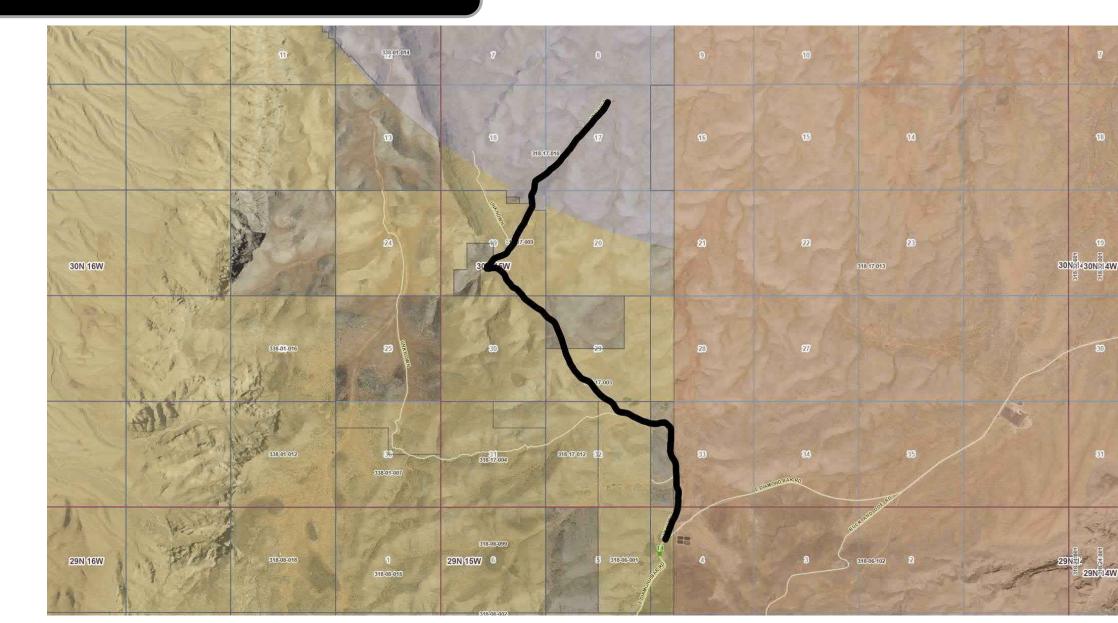

### **KINGMAN AREA**

- 05. Evaluation of a request for a **SPECIAL USE PERMIT** for Assessor's Parcel No. 310-25-001 to allow for a private family cemetery in an A-R/36A (Agricultural Residential/Thirty-Six Acre Minimum Lot Size) zone, in the Kingman vicinity (east of Bank Street, north of Calle Dimas), Mohave County, Arizona. **Carol Wright, Adaiah Early, Timothy Early, Jonathan Early** VB
- 06. Evaluation of a request to <a href="NAME A ROAD ALIGNMENT">NAME A ROAD ALIGNMENT</a> commencing in Section 4, Township 29 North, Range 15 West, and terminating in Section 17, Township 30 North, Range 15 West to GLAMP-ING RANCH ROAD, located in the Meadview vicinity, Mohave County, Arizona. **KTH Consulting** CC