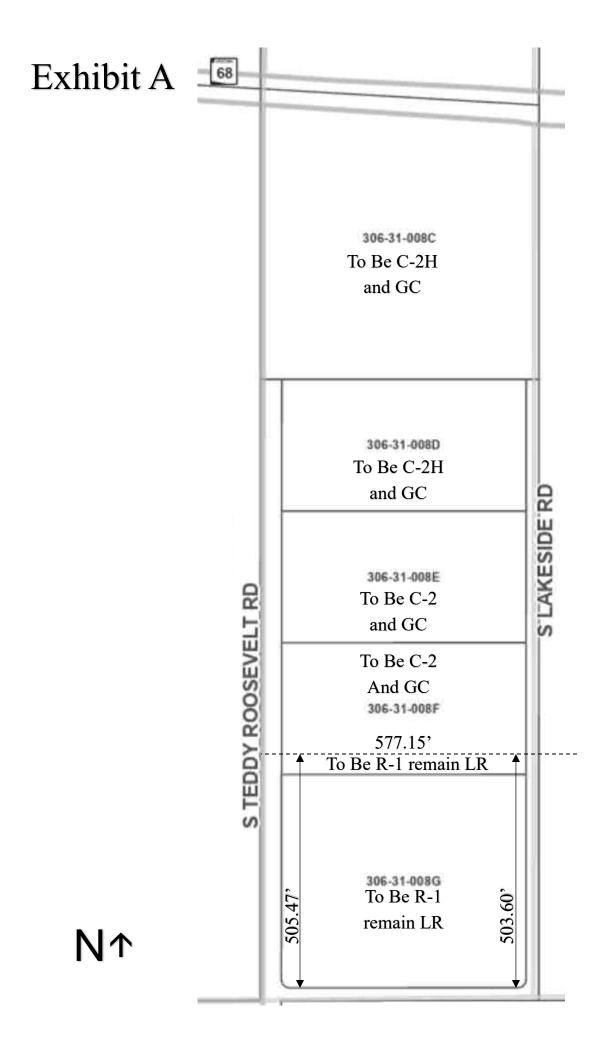

### **GOLDEN VALLEY AREA**

03. Evaluation of a request for an <u>AMENDMENT TO THE MOHAVE COUNTY GENERAL PLAN</u> from a Low Density Residential land use designation to a General Commercial land use designation, and a REZONE from an A-R/10A (Agricultural Residential/Ten Acre Minimum Lot Size) zone, an AR/6A (Agricultural Residential/Six Acre Minimum Lot Size) zone, and an A-R/4A (Agricultural Residential/Four Acre Minimum Lot Size) zone to a C-2H (General Commercial Highway Frontage) zone, a C-2 (General Commercial) zone, and an R-1 (Single Family Residential) zone, for Assessor's Parcel Nos. 306-31-008C through -008G to allow for future commercial and residential development, in the Golden Valley vicinity, Mohave County, Arizona. **Golden Valley RE DEV LLC** MS