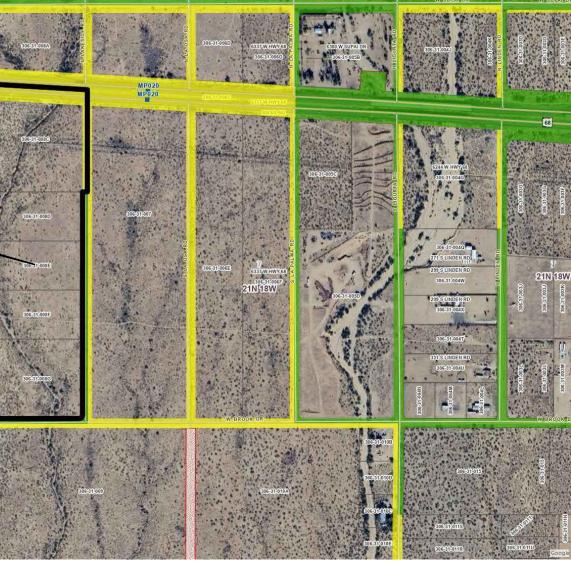

## SPECIAL USE PERMIT 227-20-038 VICINITY MAP

Assessor's Parcel No. 227-20-038 is described as a portion of the Southeast 1/4 of the Southeast 1/4 of Section 27, Township 19 North, Range 22 West.

The site is approximately five (5) acres in size and is located south of Torrance Road and west of State Highway 95. The site is accessed from State Highway 95, approximately 270 feet south of Torrance Road, at the intersection of Wagon Wheel Lane and State Highway 95.