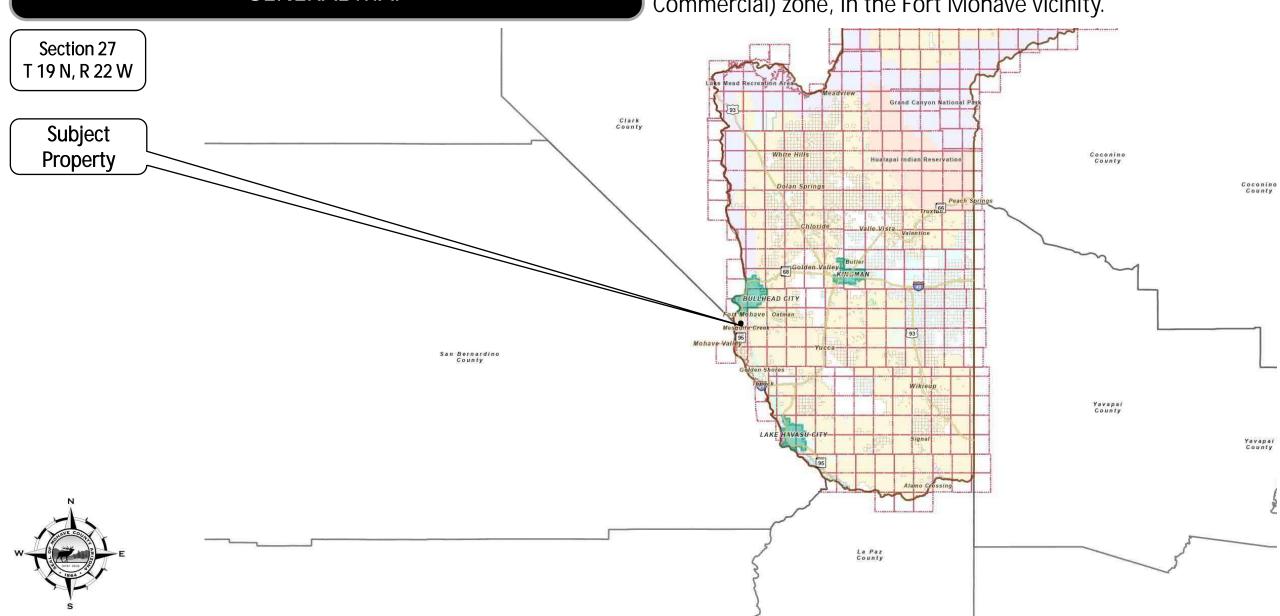

## SPECIAL USE PERMIT 227-20-038 GENERAL MAP

Assessor's Parcel No. 227-20-038 is described as a portion of the Southeast 1/4 of the Southeast 1/4 of Section 27, Township 19 North, Range 22 West.

The site is approximately five (5) acres in size and is located south of Torrance Road and west of State Highway 95. The site is accessed from State Highway 95, approximately 270 feet south of Torrance Road, at the intersection of Wagon Wheel Lane and State Highway 95.