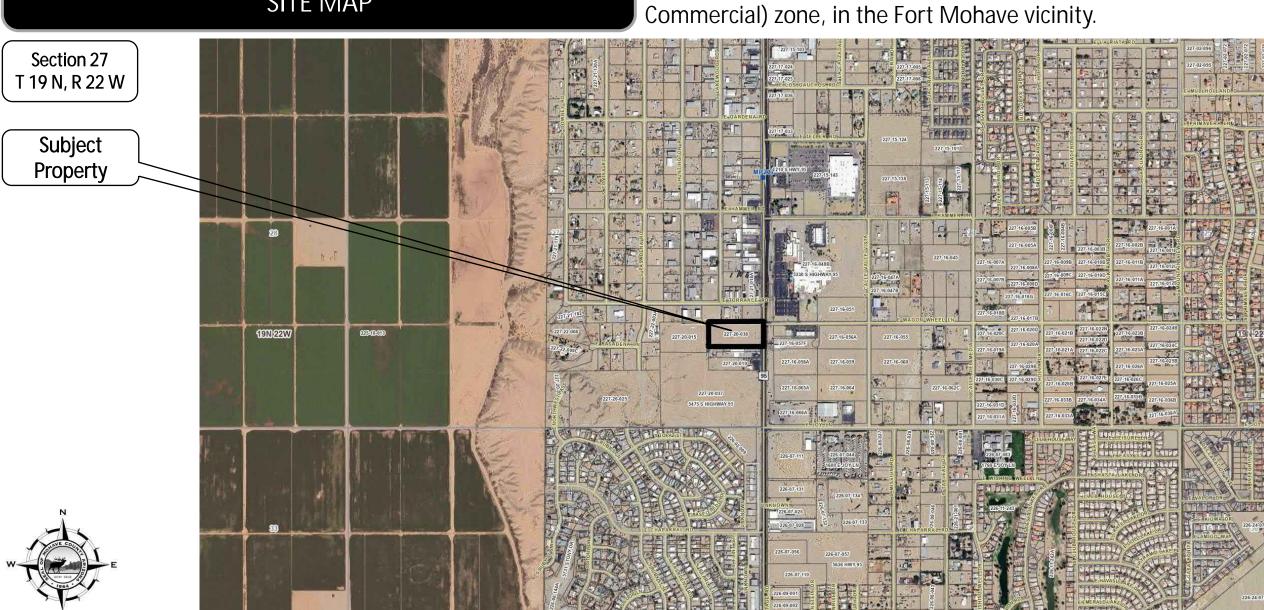

## SPECIAL USE PERMIT 227-20-038 SITE MAP

Assessor's Parcel No. 227-20-038 is described as a portion of the Southeast 1/4 of the Southeast 1/4 of Section 27, Township 19 North, Range 22 West.

The site is approximately five (5) acres in size and is located south of Torrance Road and west of State Highway 95. The site is accessed from State Highway 95, approximately 270 feet south of Torrance Road, at the intersection of Wagon Wheel Lane and State Highway 95.