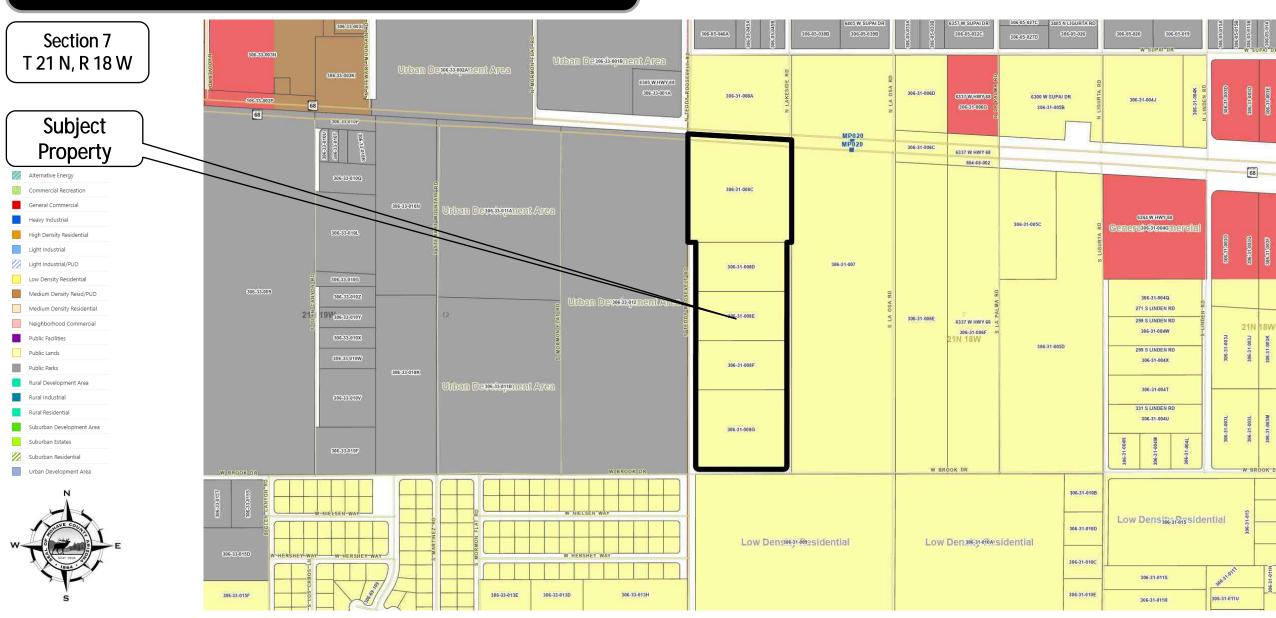

### **GOLDEN VALLEY AREA**

03. Evaluation of a request for an <u>AMENDMENT TO THE MOHAVE COUNTY GENERAL PLAN</u> from a Low Density Residential land use designation to a General Commercial land use designation, and a REZONE from an A-R/10A (Agricultural Residential/Ten Acre Minimum Lot Size) zone, an AR/6A (Agricultural Residential/Six Acre Minimum Lot Size) zone, and an A-R/4A (Agricultural Residential/Four Acre Minimum Lot Size) zone to a C-2H (General Commercial Highway Frontage) zone, a C-2 (General Commercial) zone, and an R-1 (Single Family Residential) zone, for Assessor's Parcel Nos. 306-31-008C through -008G to allow for future commercial and residential development, in the Golden Valley vicinity, Mohave County, Arizona. **Golden Valley RE DEV LLC** MS