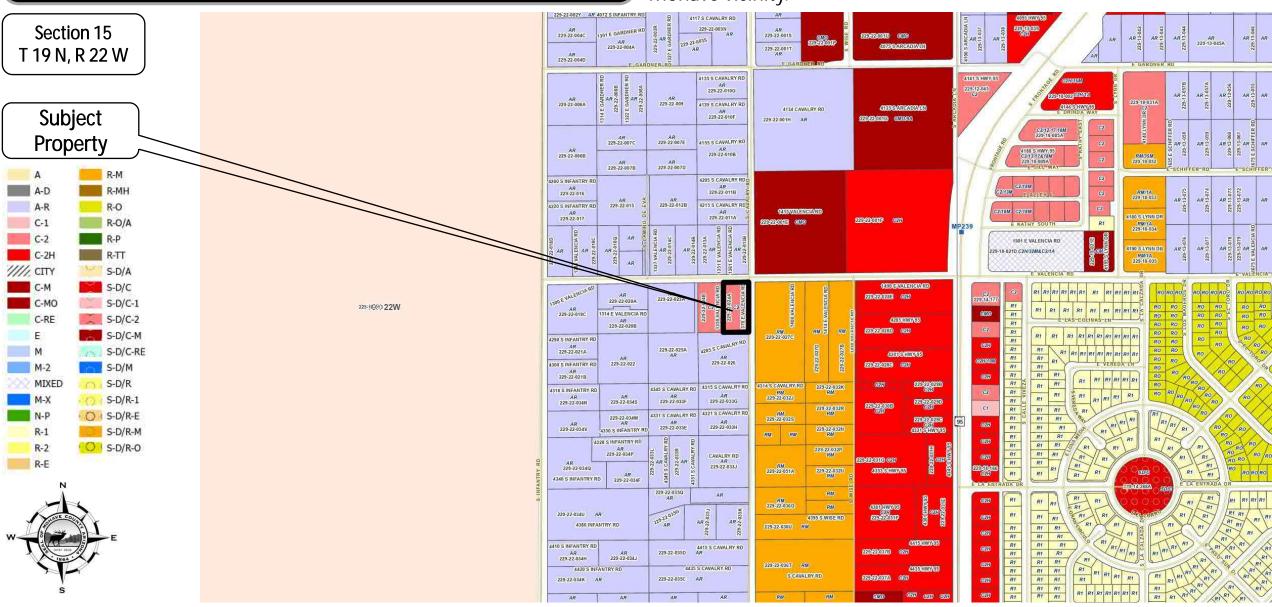

## SPECIAL USE PERMIT 227-20-038 ZONING MAP

The site appears to be vacant with relatively flat terrain. The surrounding land uses consist of primarily commercial developments.

The applicant requests this Special Use Permit to allow for a telecommunication tower up to 100' in height. The Mohave County General Plan designates the site as Suburban Residential.